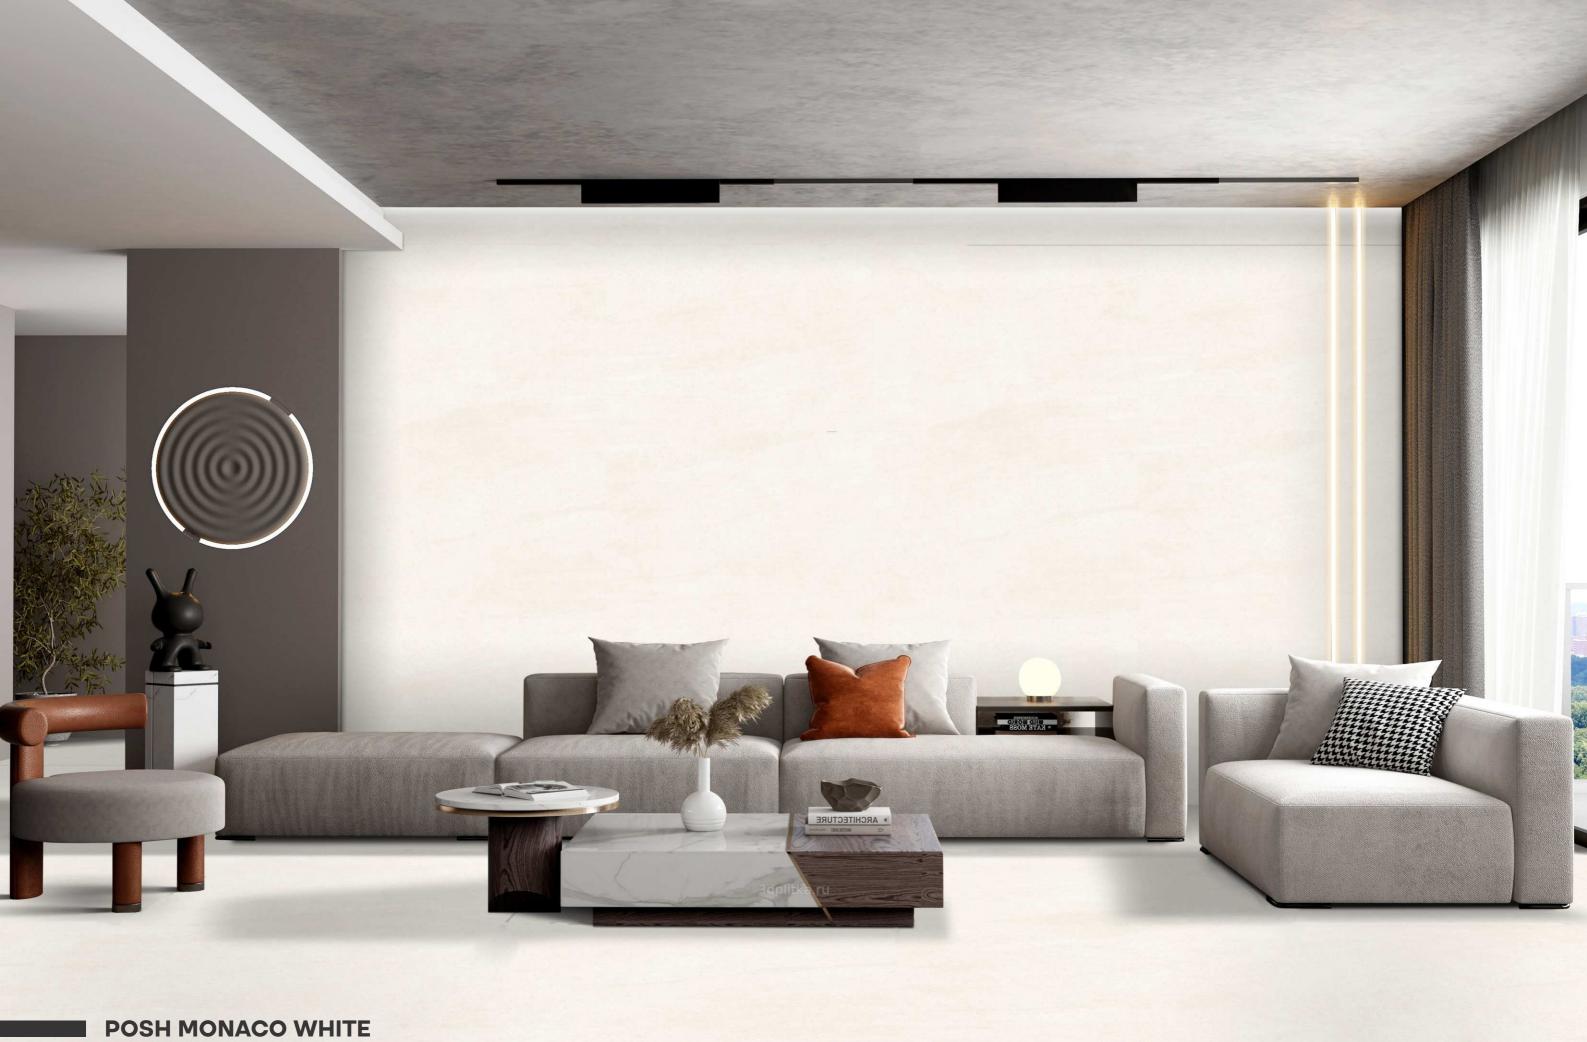

www.lonixceramica.in



# **LUSTRA SERIES**



# Refined Aesthetics, Reliable Strength

The Posh Series is crafted with precision using advanced ceramic technology. The matt surface not only offers a rich, velvety texture but also provides a non-reflective, easy-to-maintain finish. Perfectly suited for both modern homes and high-traffic commercial spaces, the Posh Series delivers elegance that lasts.



SIZE : 800X1200MM I FINISH : MATT I RANDOM : 05 FACES











## POSH CALACATTA IMPERIAL





POSH CALACATTA IMPERIAL





## POSH ENDLESS CREMA ORION









#### POSH ENDLESS ETERNITY CREMA









## **POSH ENDLESS ETERNITY RUST**









## POSH ENDLESS STATUARIO MIRAGE











## **POSH ENDLESS WHITE ORION**

















STUDIO KO



E.F.



#### POSH MONACO WHITE









#### **POSH PANACHE BROWN**