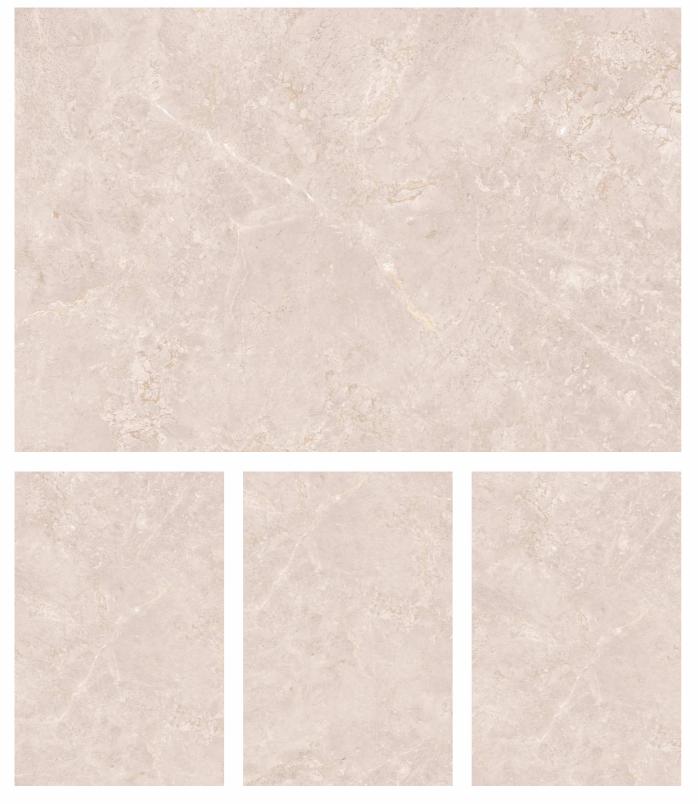

STRA SERIES**



# Refined Aesthetics, Reliable Strength

The Posh Series is crafted with precision using advanced ceramic technology. The matt surface not only offers a rich, velvety texture but also provides a non-reflective, easy-to-maintain finish. Perfectly suited for both modern homes and high-traffic commercial spaces, the Posh Series delivers elegance that lasts.



SIZE : 800X1200MM I FINISH : MATT I RANDOM : 05 FACES











## POSH CALACATTA IMPERIAL





POSH CALACATTA IMPERIAL





## POSH ENDLESS CREMA ORION









#### POSH ENDLESS ETERNITY CREMA









## **POSH ENDLESS ETERNITY RUST**









## POSH ENDLESS STATUARIO MIRAGE











## **POSH ENDLESS WHITE ORION**

















STUDIO KO



E.F.



#### POSH MONACO WHITE









#### **POSH PANACHE BROWN**