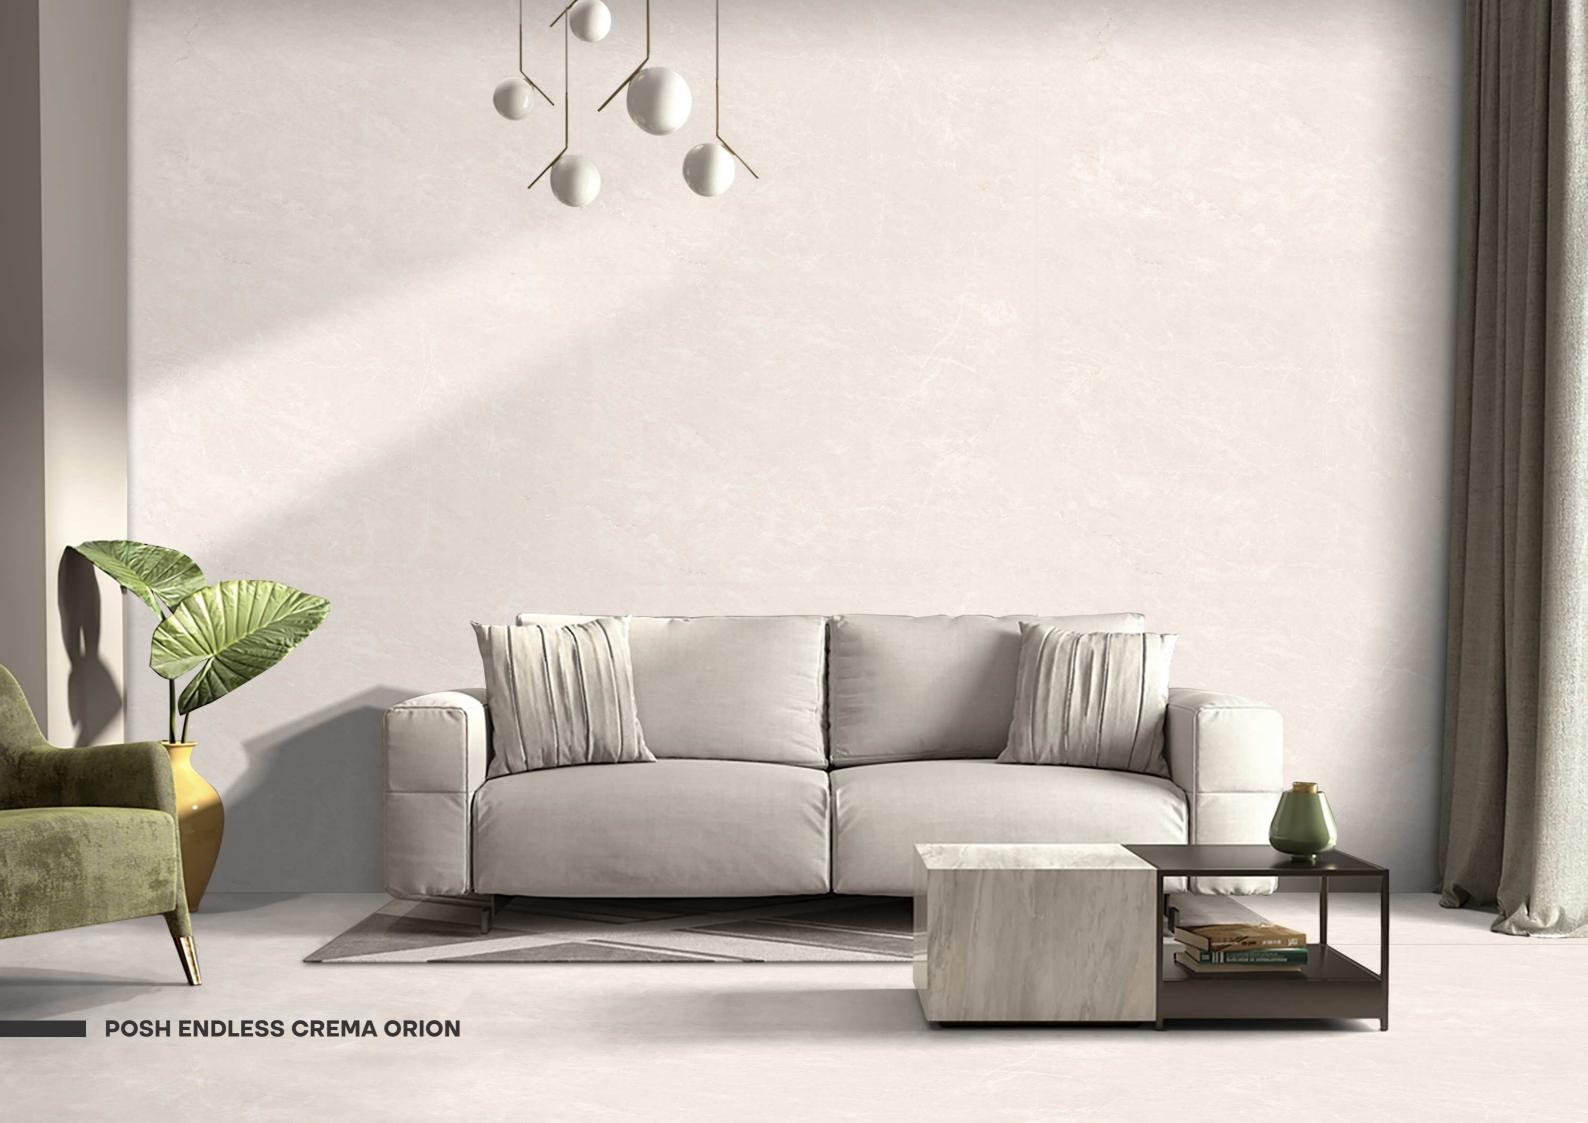

peal, they create a serene ambiance that grounds your space in style. Perfect for interiors that speak of subtlety and strength, the matt finish turns everyday spaces into refined retreats — effortlessly modern, endlessly elegant.



www.lonixceramica.in



# **LUSTRA SERIES**



# Refined Aesthetics, Reliable Strength

The Posh Series is crafted with precision using advanced ceramic technology. The matt surface not only offers a rich, velvety texture but also provides a non-reflective, easy-to-maintain finish. Perfectly suited for both modern homes and high-traffic commercial spaces, the Posh Series delivers elegance that lasts.



SIZE : 800X1200MM I FINISH : MATT I RANDOM : 05 FACES











## POSH CALACATTA IMPERIAL





POSH CALACATTA IMPERIAL





## POSH ENDLESS CREMA ORION









#### POSH ENDLESS ETERNITY CREMA









## **POSH ENDLESS ETERNITY RUST**









## POSH ENDLESS STATUARIO MIRAGE











## **POSH ENDLESS WHITE ORION**

















STUDIO KO



E.F.



#### POSH MONACO WHITE









#### **POSH PANACHE BROWN**