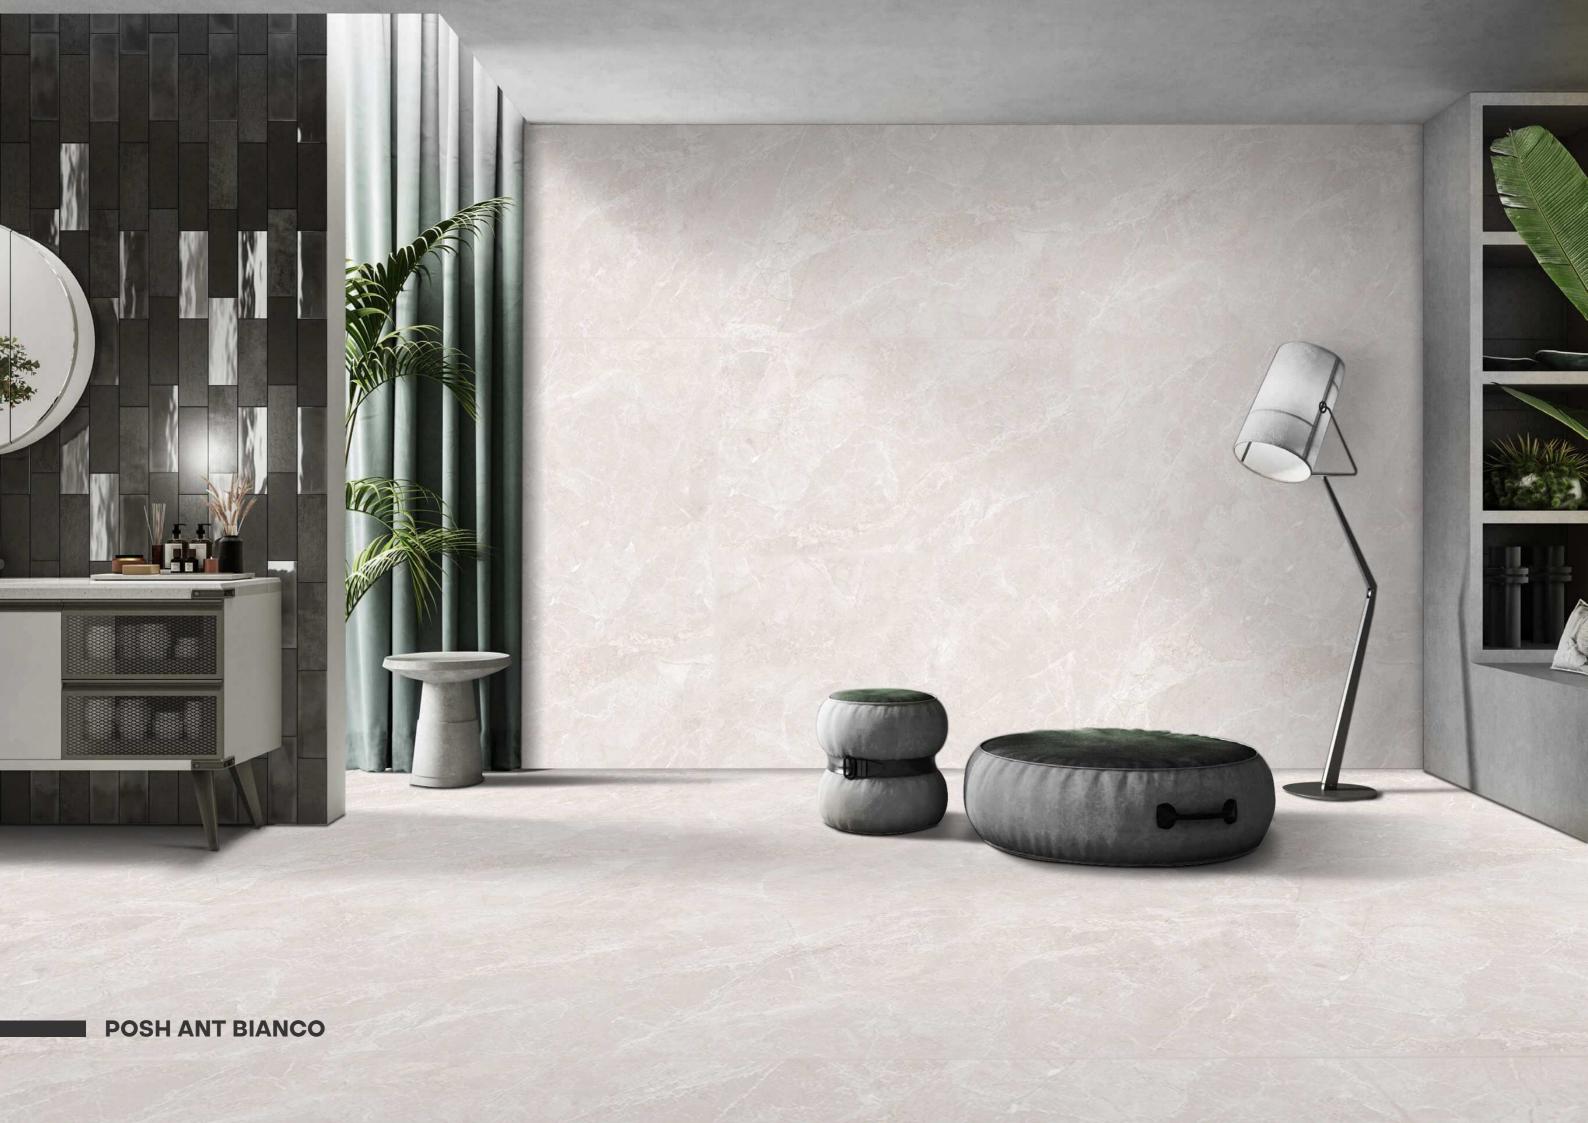

# Refined Aesthetics, Reliable Strength

The Posh Series is crafted with precision using advanced ceramic technology. The matt surface not only offers a rich, velvety texture but also provides a non-reflective, easy-to-maintain finish. Perfectly suited for both modern homes and high-traffic commercial spaces, the Posh Series delivers elegance that lasts.

SIZE : 800X1200MM I FINISH : MATT I RANDOM : 05 FACES