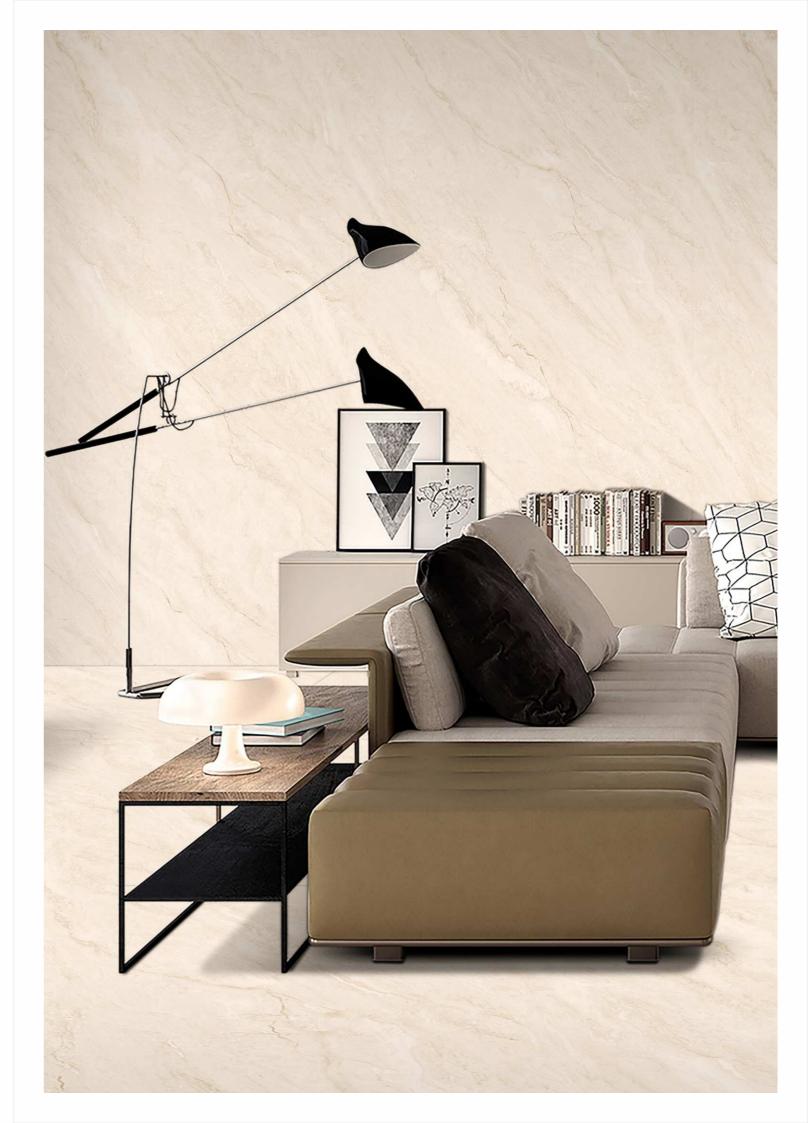

grounds your space in style. Perfect for interiors that speak of subtlety and strength, the matt finish turns everyday spaces into refined retreats — effortlessly modern, endlessly elegant.



www.lonixceramica.in



# **LUSTRA SERIES**



# Refined Aesthetics, Reliable Strength

The Posh Series is crafted with precision using advanced ceramic technology. The matt surface not only offers a rich, velvety texture but also provides a non-reflective, easy-to-maintain finish. Perfectly suited for both modern homes and high-traffic commercial spaces, the Posh Series delivers elegance that lasts.



SIZE : 800X1200MM I FINISH : MATT I RANDOM : 05 FACES











## POSH CALACATTA IMPERIAL





POSH CALACATTA IMPERIAL





## POSH ENDLESS CREMA ORION









#### POSH ENDLESS ETERNITY CREMA









## **POSH ENDLESS ETERNITY RUST**









## POSH ENDLESS STATUARIO MIRAGE











## **POSH ENDLESS WHITE ORION**

















STUDIO KO



E.F.



#### POSH MONACO WHITE









#### **POSH PANACHE BROWN**