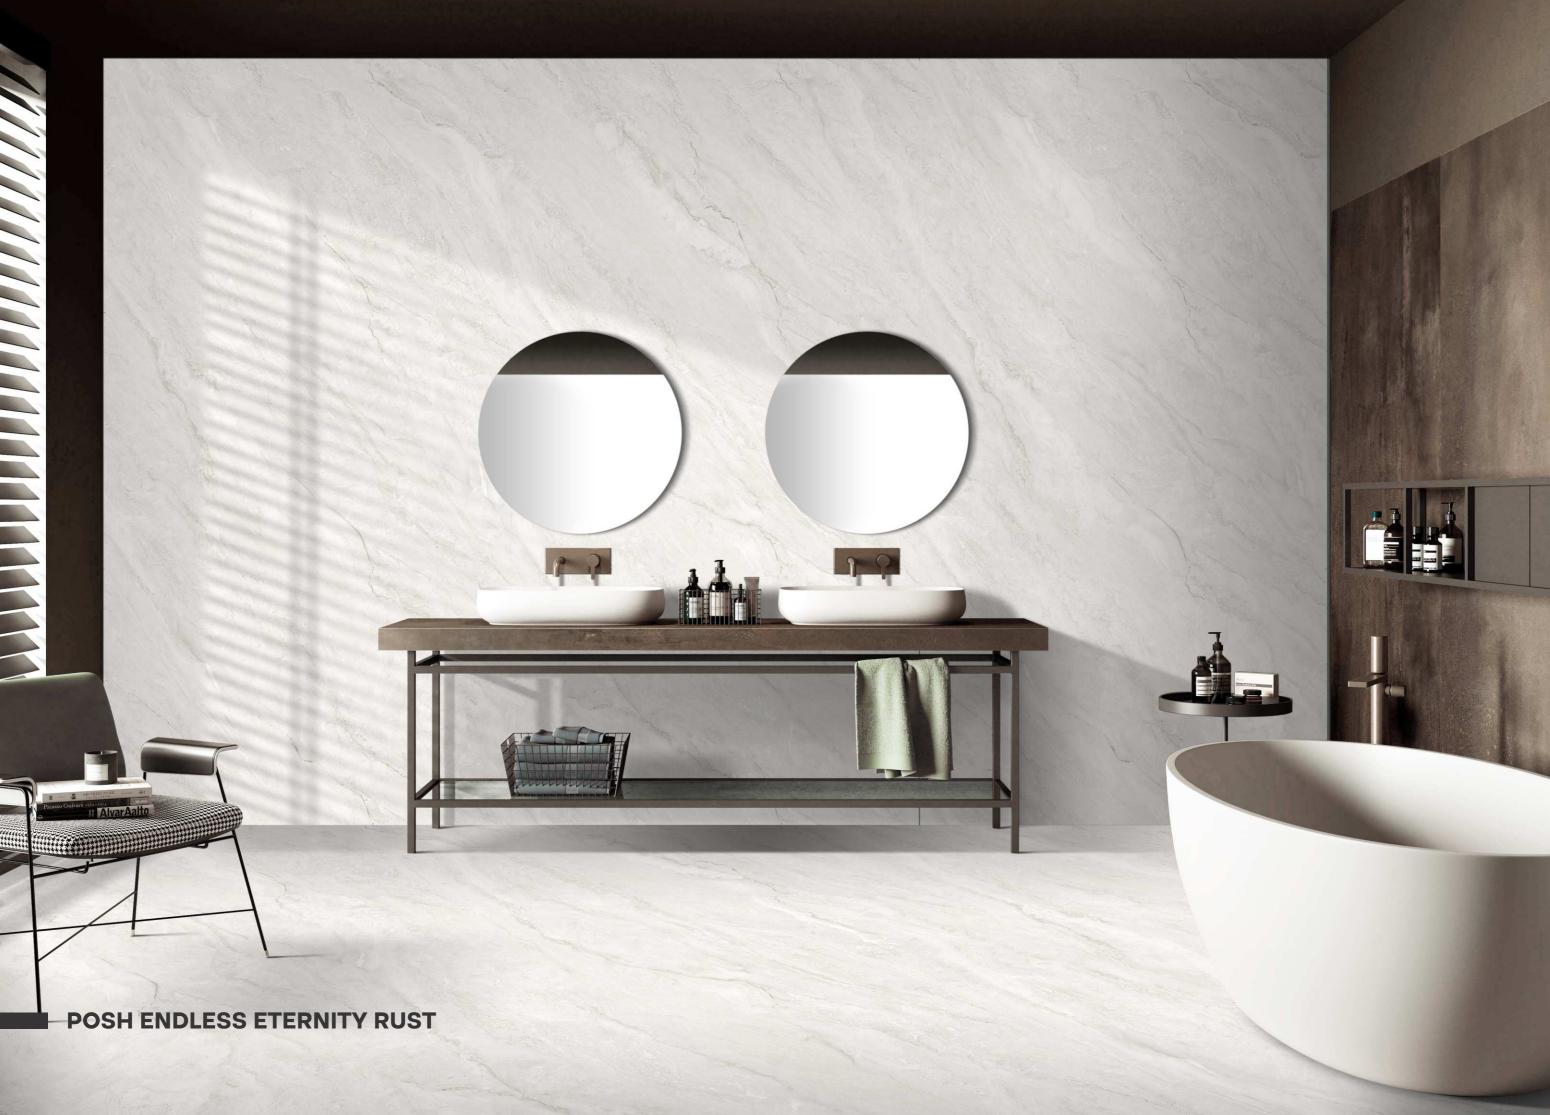

eriors that speak of subtlety and strength, the matt finish turns everyday spaces into refined retreats — effortlessly modern, endlessly elegant.



www.lonixceramica.in



# **LUSTRA SERIES**



# Refined Aesthetics, Reliable Strength

The Posh Series is crafted with precision using advanced ceramic technology. The matt surface not only offers a rich, velvety texture but also provides a non-reflective, easy-to-maintain finish. Perfectly suited for both modern homes and high-traffic commercial spaces, the Posh Series delivers elegance that lasts.



SIZE : 800X1200MM I FINISH : MATT I RANDOM : 05 FACES











## POSH CALACATTA IMPERIAL





POSH CALACATTA IMPERIAL





## POSH ENDLESS CREMA ORION









#### POSH ENDLESS ETERNITY CREMA









## **POSH ENDLESS ETERNITY RUST**









## POSH ENDLESS STATUARIO MIRAGE











## **POSH ENDLESS WHITE ORION**

















STUDIO KO



E.F.



#### POSH MONACO WHITE









#### **POSH PANACHE BROWN**