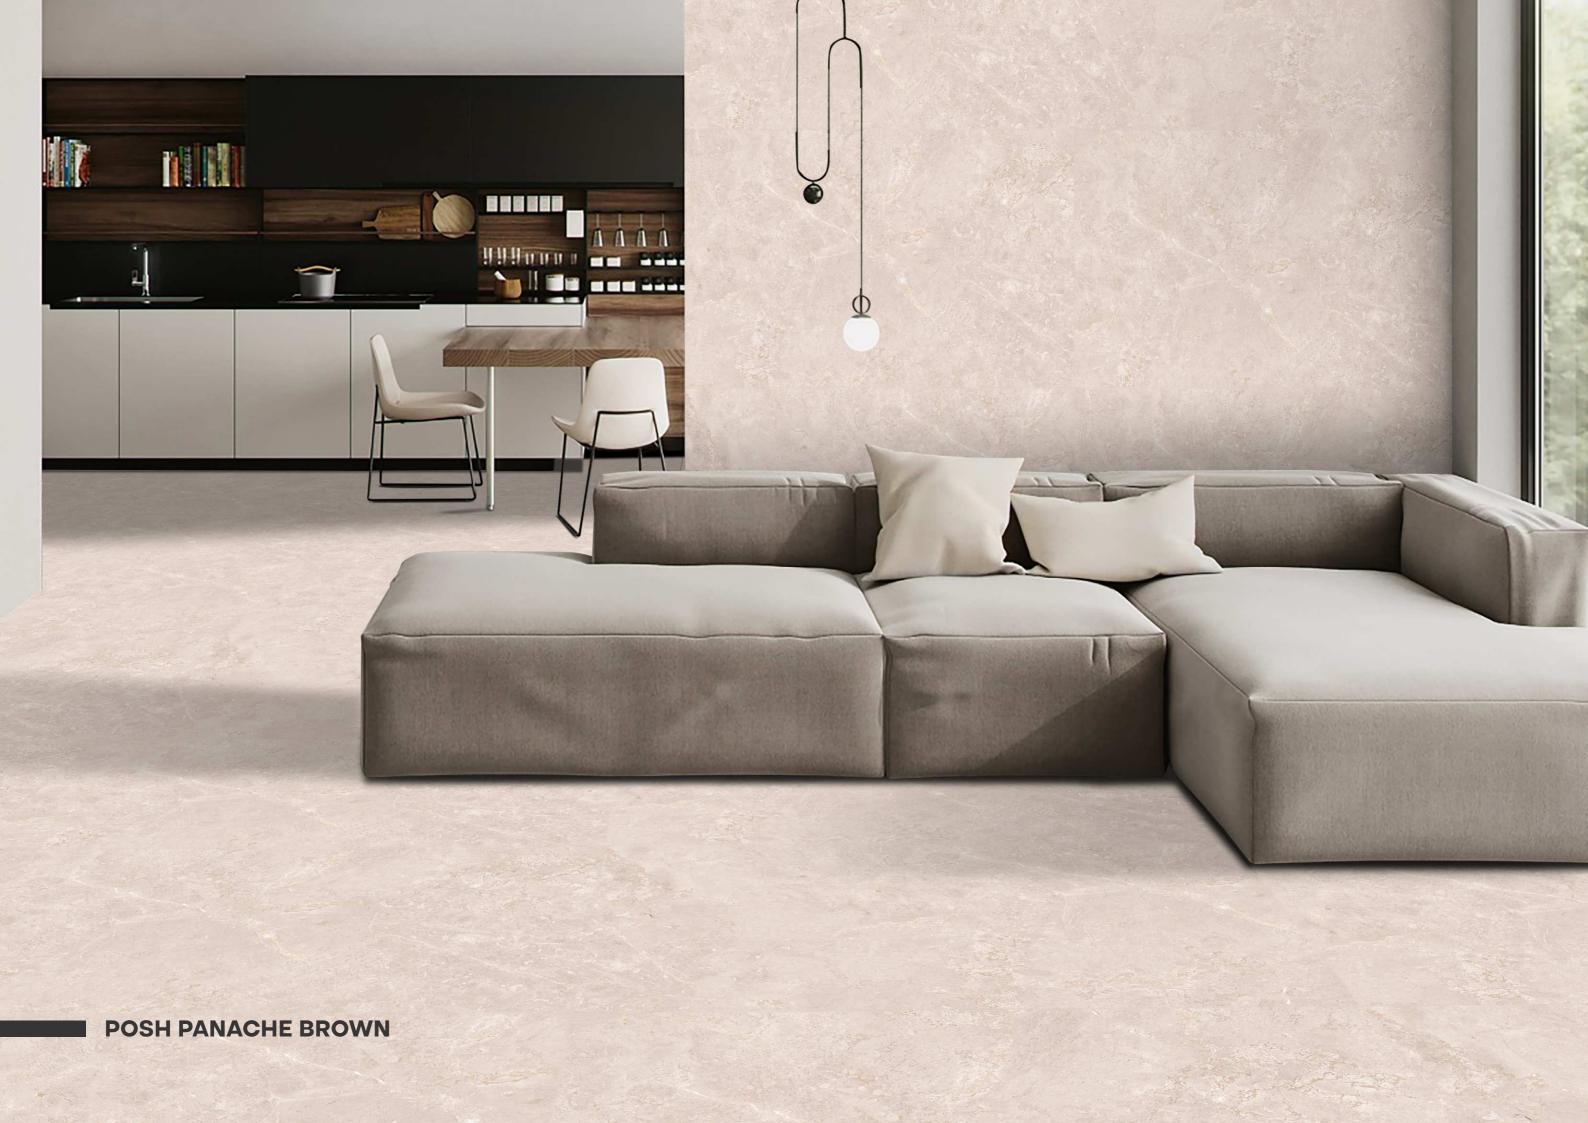

SERIES**



# Refined Aesthetics, Reliable Strength

The Posh Series is crafted with precision using advanced ceramic technology. The matt surface not only offers a rich, velvety texture but also provides a non-reflective, easy-to-maintain finish. Perfectly suited for both modern homes and high-traffic commercial spaces, the Posh Series delivers elegance that lasts.



SIZE : 800X1200MM I FINISH : MATT I RANDOM : 05 FACES











## POSH CALACATTA IMPERIAL





POSH CALACATTA IMPERIAL





## POSH ENDLESS CREMA ORION









#### POSH ENDLESS ETERNITY CREMA









## **POSH ENDLESS ETERNITY RUST**









## POSH ENDLESS STATUARIO MIRAGE











## **POSH ENDLESS WHITE ORION**

















STUDIO KO



E.F.



#### POSH MONACO WHITE









#### **POSH PANACHE BROWN**