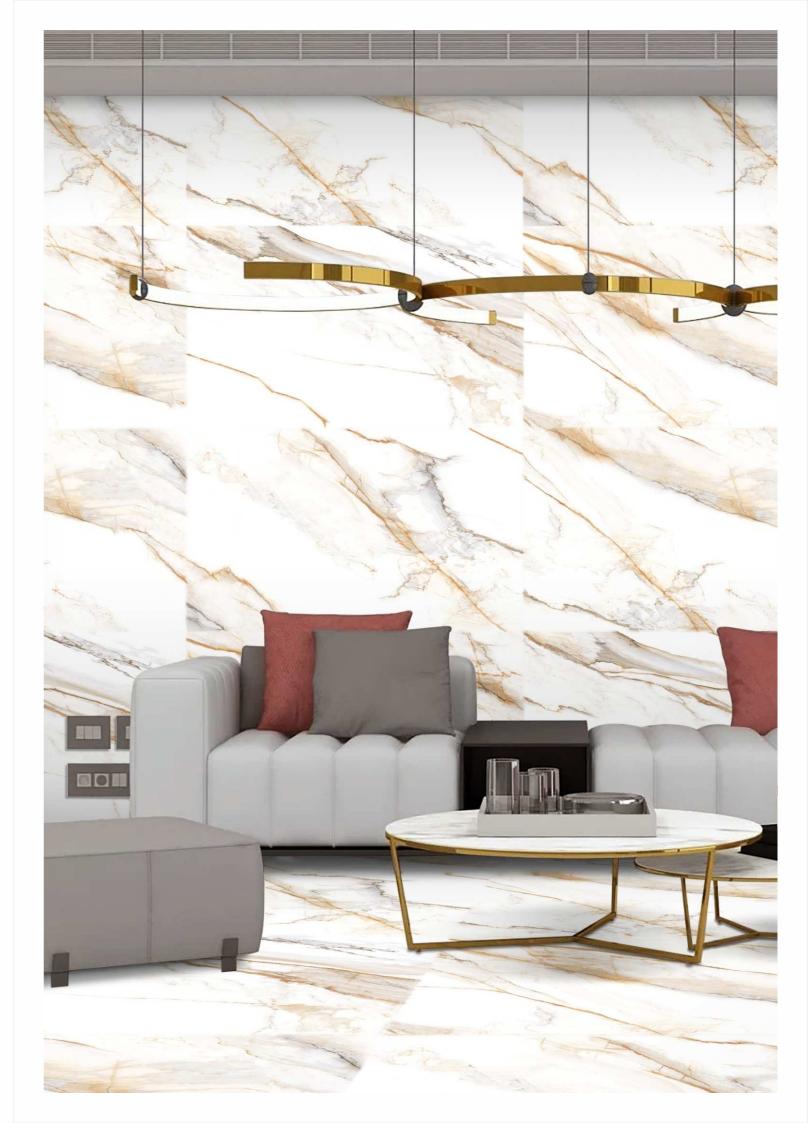

# Step Into Sophistication With The Posh Series

Introducing the Posh Series by Lonix – a refined collection of 800×1200 mm tiles that blend charm with timeless class. This collection is crafted for those who appreciate understated luxury, The Posh Series brings a clean, modern aesthetic to your interiors with its smooth textures and elegantly muted tones. Whether you're designing a minimalist haven or an upscale living space, each tile in the Posh Series adds a touch of finesse, transforming ordinary spaces into polished, poised environments. Subtle. Stylish. Sophisticated. That's the essence of Posh.

# Quiet Luxury, Loud Impression Redefine Your Space With Matt

The timeless allure of a matt finish brings a quiet sophistication to every surface. Designed to soften reflections and highlight natural textures, matt tiles offer a warm, tactile experience that invites touch and comfort. With their muted elegance and contemporary appeal, they create a serene ambiance that grounds your space in style. Perfect for interiors that speak of subtlety and strength, the matt finish turns everyday spaces into refined retreats — effortlessly modern, endlessly elegant.