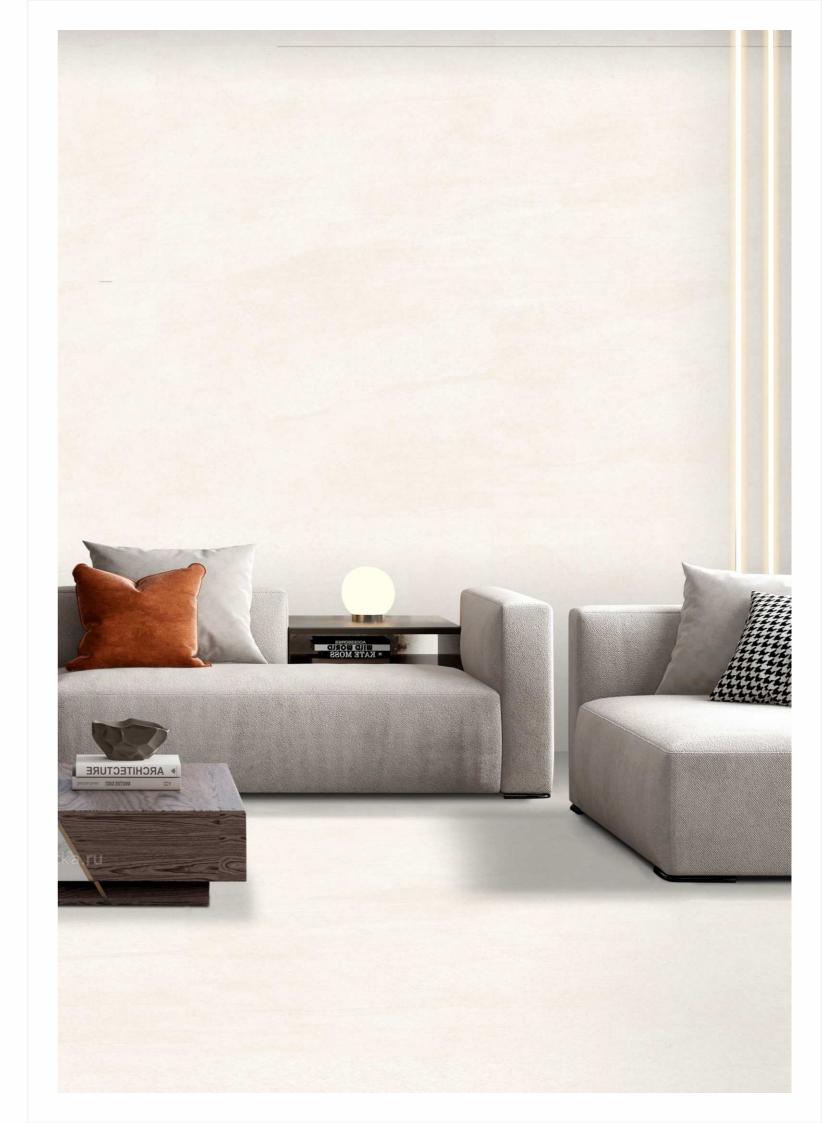

.



www.lonixceramica.in



# **LUSTRA SERIES**



# Refined Aesthetics, Reliable Strength

The Posh Series is crafted with precision using advanced ceramic technology. The matt surface not only offers a rich, velvety texture but also provides a non-reflective, easy-to-maintain finish. Perfectly suited for both modern homes and high-traffic commercial spaces, the Posh Series delivers elegance that lasts.



SIZE : 800X1200MM I FINISH : MATT I RANDOM : 05 FACES











## POSH CALACATTA IMPERIAL





POSH CALACATTA IMPERIAL





## POSH ENDLESS CREMA ORION









#### POSH ENDLESS ETERNITY CREMA









## **POSH ENDLESS ETERNITY RUST**









## POSH ENDLESS STATUARIO MIRAGE











## **POSH ENDLESS WHITE ORION**

















STUDIO KO



E.F.



#### POSH MONACO WHITE









#### **POSH PANACHE BROWN**