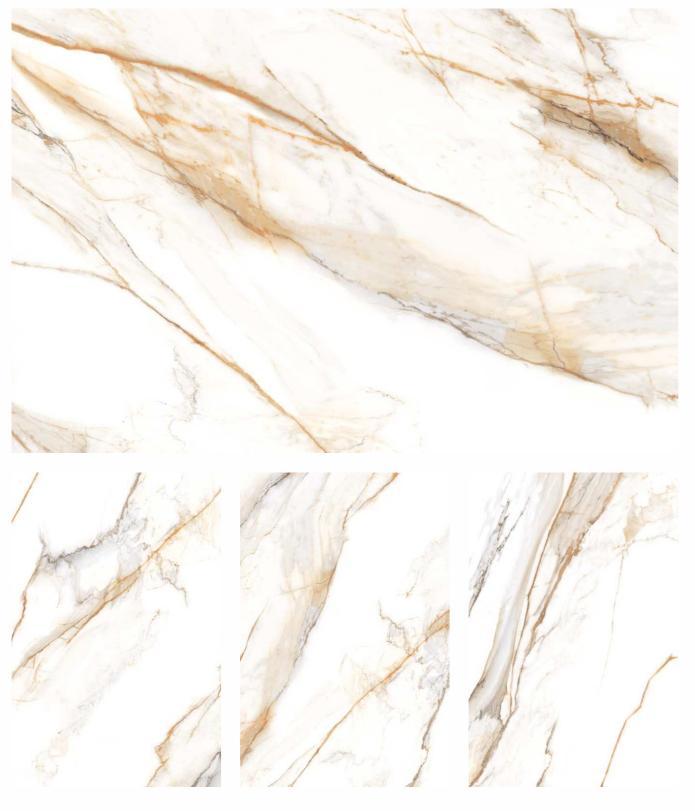

s touch and comfort. With their muted elegance and contemporary appeal, they create a serene ambiance that grounds your space in style. Perfect for interiors that speak of subtlety and strength, the matt finish turns everyday spaces into refined retreats — effortlessly modern, endlessly elegant.



www.lonixceramica.in



# **LUSTRA SERIES**



# Refined Aesthetics, Reliable Strength

The Posh Series is crafted with precision using advanced ceramic technology. The matt surface not only offers a rich, velvety texture but also provides a non-reflective, easy-to-maintain finish. Perfectly suited for both modern homes and high-traffic commercial spaces, the Posh Series delivers elegance that lasts.



SIZE : 800X1200MM I FINISH : MATT I RANDOM : 05 FACES











## POSH CALACATTA IMPERIAL





POSH CALACATTA IMPERIAL





## POSH ENDLESS CREMA ORION









#### POSH ENDLESS ETERNITY CREMA









## **POSH ENDLESS ETERNITY RUST**









## POSH ENDLESS STATUARIO MIRAGE











## **POSH ENDLESS WHITE ORION**

















STUDIO KO



E.F.



#### POSH MONACO WHITE









#### **POSH PANACHE BROWN**