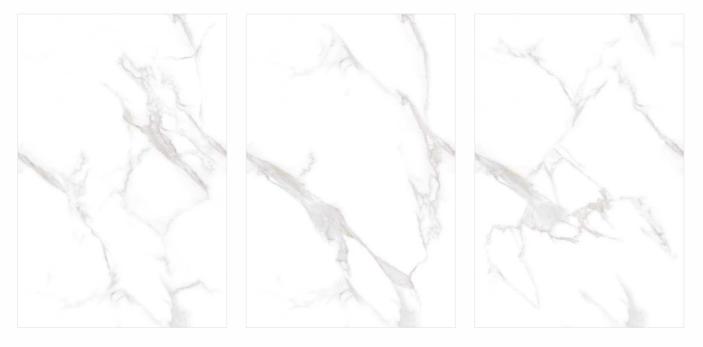

th, the matt finish turns everyday spaces into refined retreats — effortlessly modern, endlessly elegant.



www.lonixceramica.in



# **LUSTRA SERIES**



# Refined Aesthetics, Reliable Strength

The Posh Series is crafted with precision using advanced ceramic technology. The matt surface not only offers a rich, velvety texture but also provides a non-reflective, easy-to-maintain finish. Perfectly suited for both modern homes and high-traffic commercial spaces, the Posh Series delivers elegance that lasts.



SIZE : 800X1200MM I FINISH : MATT I RANDOM : 05 FACES











## POSH CALACATTA IMPERIAL





POSH CALACATTA IMPERIAL





## POSH ENDLESS CREMA ORION









#### POSH ENDLESS ETERNITY CREMA









## **POSH ENDLESS ETERNITY RUST**









## POSH ENDLESS STATUARIO MIRAGE











## **POSH ENDLESS WHITE ORION**

















STUDIO KO



E.F.



#### POSH MONACO WHITE









#### **POSH PANACHE BROWN**