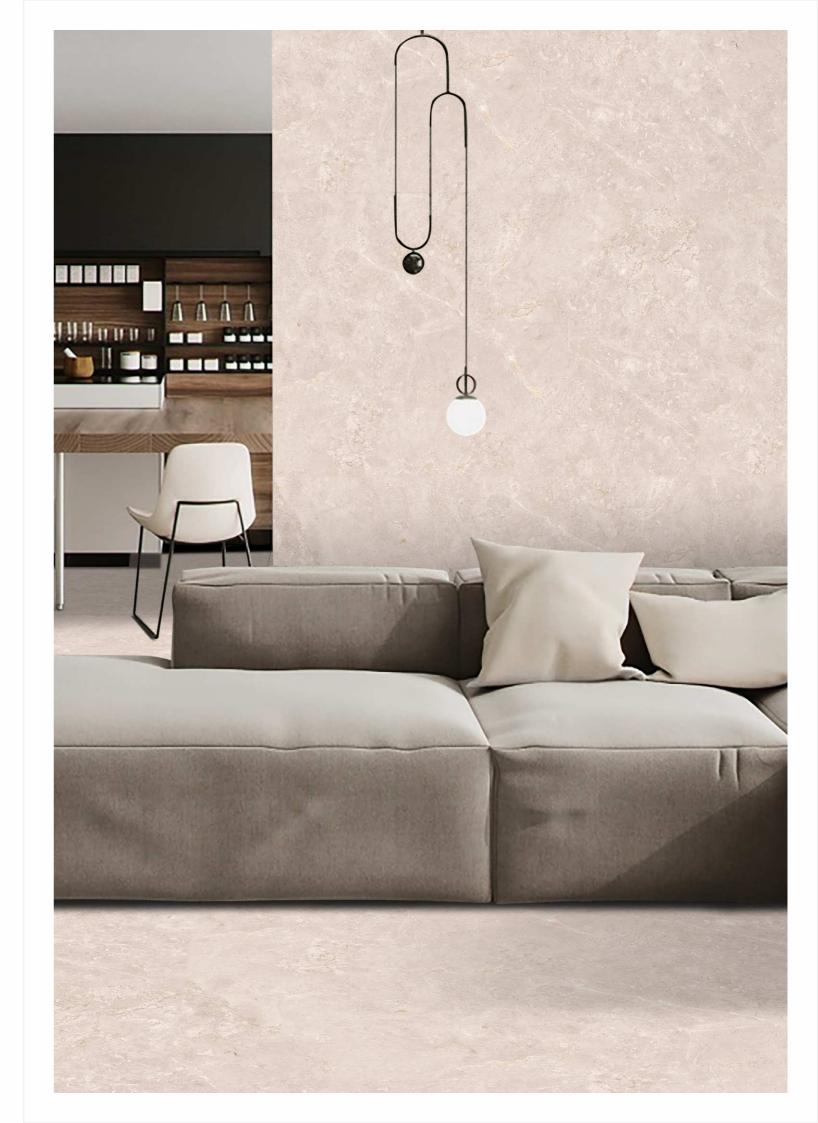

RA SERIES**



# Refined Aesthetics, Reliable Strength

The Posh Series is crafted with precision using advanced ceramic technology. The matt surface not only offers a rich, velvety texture but also provides a non-reflective, easy-to-maintain finish. Perfectly suited for both modern homes and high-traffic commercial spaces, the Posh Series delivers elegance that lasts.



SIZE : 800X1200MM I FINISH : MATT I RANDOM : 05 FACES











## POSH CALACATTA IMPERIAL





POSH CALACATTA IMPERIAL





## POSH ENDLESS CREMA ORION









#### POSH ENDLESS ETERNITY CREMA









## **POSH ENDLESS ETERNITY RUST**









## POSH ENDLESS STATUARIO MIRAGE











## **POSH ENDLESS WHITE ORION**

















STUDIO KO



E.F.



#### POSH MONACO WHITE









#### **POSH PANACHE BROWN**