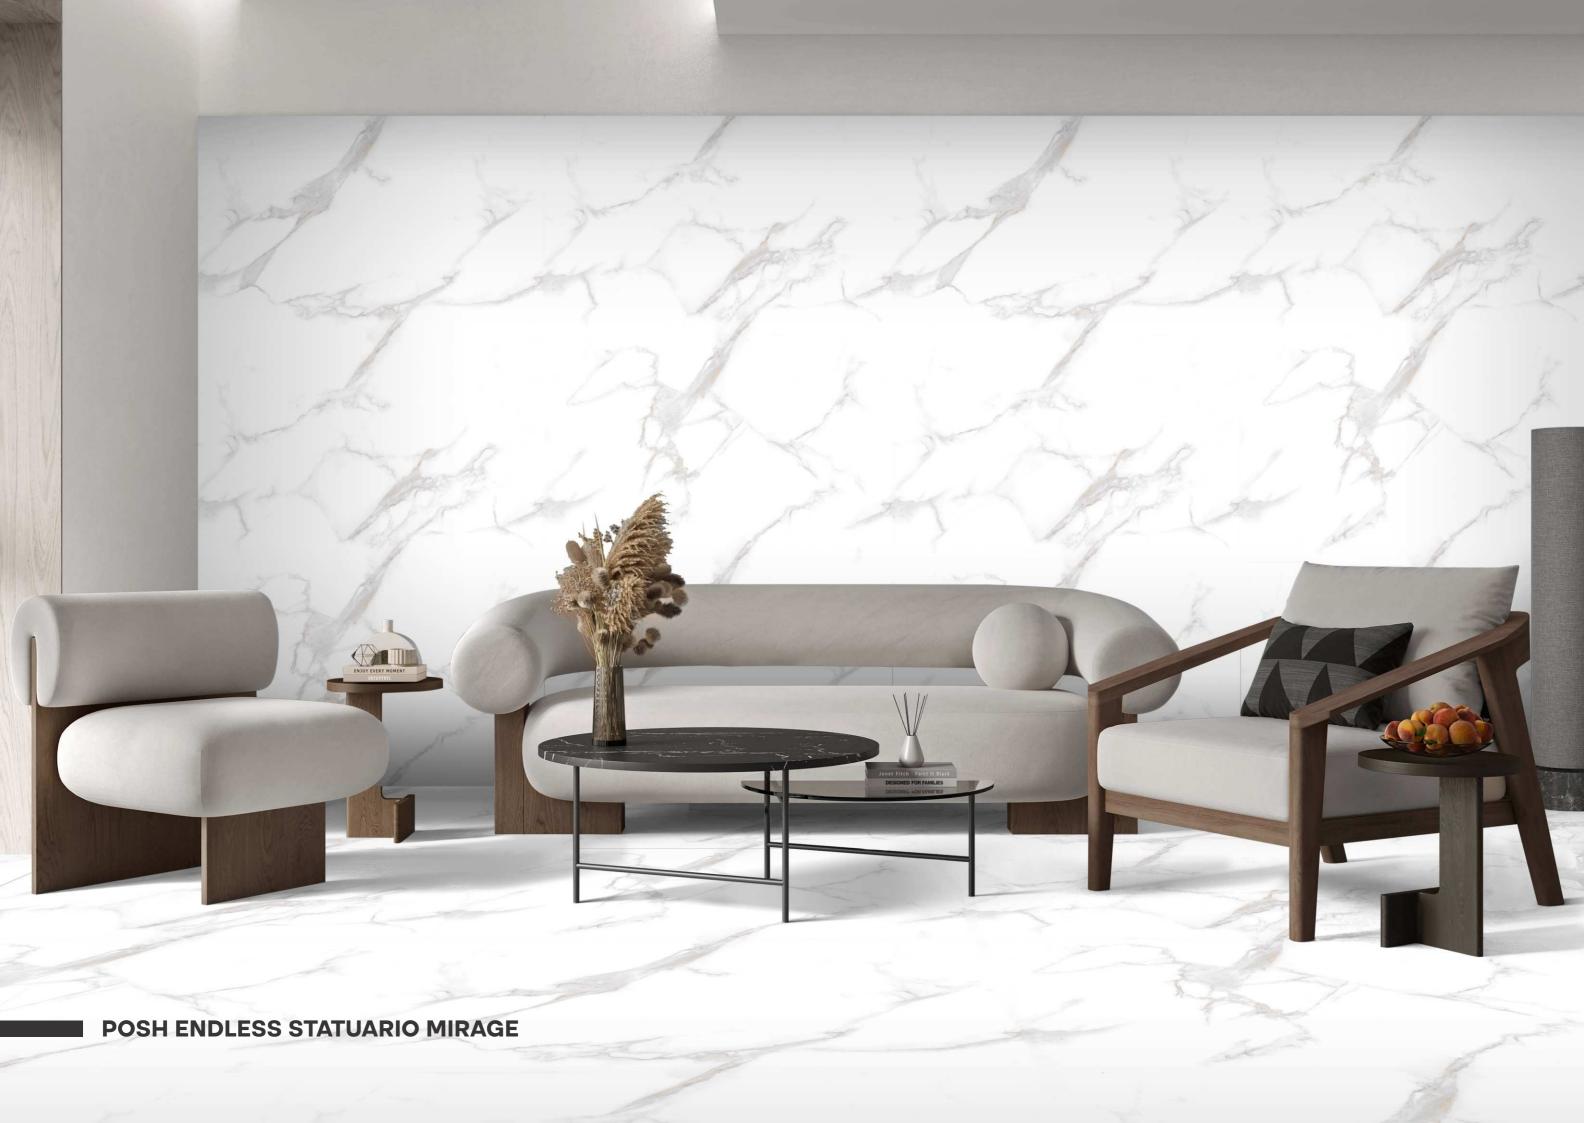

the matt finish turns everyday spaces into refined retreats — effortlessly modern, endlessly elegant.



www.lonixceramica.in



# **LUSTRA SERIES**



# Refined Aesthetics, Reliable Strength

The Posh Series is crafted with precision using advanced ceramic technology. The matt surface not only offers a rich, velvety texture but also provides a non-reflective, easy-to-maintain finish. Perfectly suited for both modern homes and high-traffic commercial spaces, the Posh Series delivers elegance that lasts.



SIZE : 800X1200MM I FINISH : MATT I RANDOM : 05 FACES











## POSH CALACATTA IMPERIAL





POSH CALACATTA IMPERIAL





## POSH ENDLESS CREMA ORION









#### POSH ENDLESS ETERNITY CREMA









## **POSH ENDLESS ETERNITY RUST**









## POSH ENDLESS STATUARIO MIRAGE











## **POSH ENDLESS WHITE ORION**

















STUDIO KO



E.F.



#### POSH MONACO WHITE









#### **POSH PANACHE BROWN**