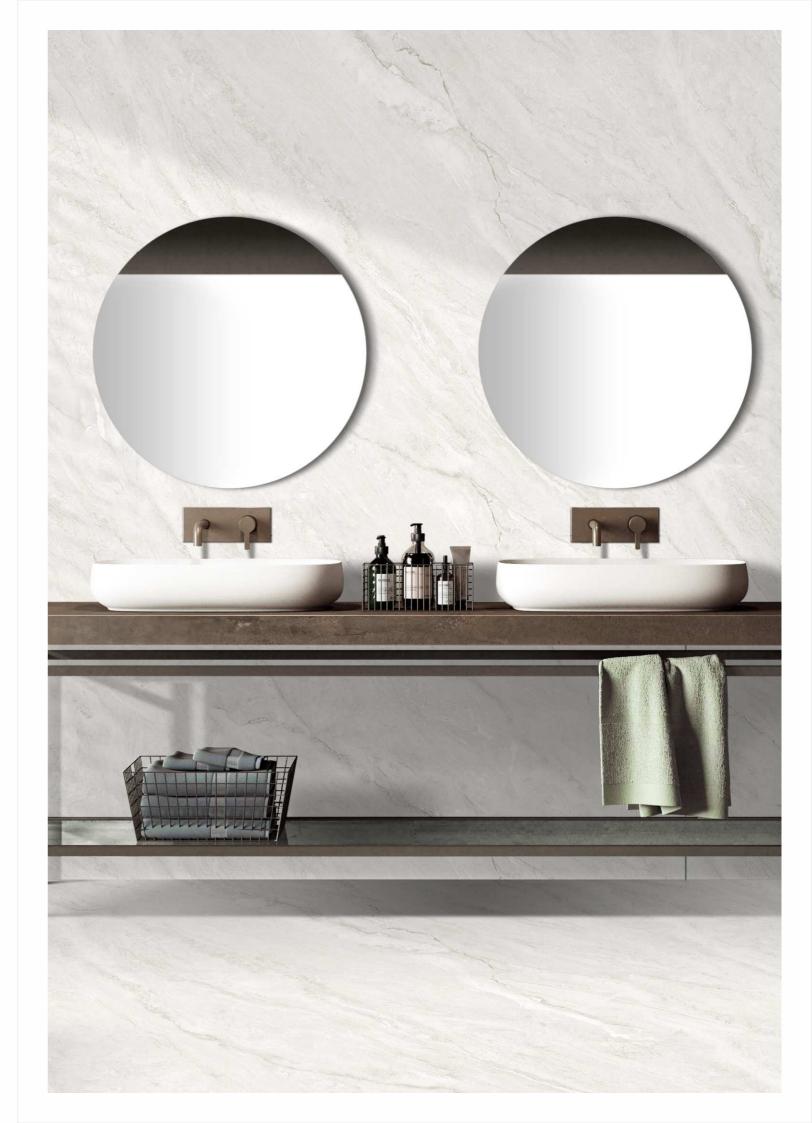

nteriors that speak of subtlety and strength, the matt finish turns everyday spaces into refined retreats — effortlessly modern, endlessly elegant.



www.lonixceramica.in



# **LUSTRA SERIES**



# Refined Aesthetics, Reliable Strength

The Posh Series is crafted with precision using advanced ceramic technology. The matt surface not only offers a rich, velvety texture but also provides a non-reflective, easy-to-maintain finish. Perfectly suited for both modern homes and high-traffic commercial spaces, the Posh Series delivers elegance that lasts.



SIZE : 800X1200MM I FINISH : MATT I RANDOM : 05 FACES











## POSH CALACATTA IMPERIAL





POSH CALACATTA IMPERIAL





## POSH ENDLESS CREMA ORION









#### POSH ENDLESS ETERNITY CREMA









## **POSH ENDLESS ETERNITY RUST**









## POSH ENDLESS STATUARIO MIRAGE











## **POSH ENDLESS WHITE ORION**

















STUDIO KO



E.F.



#### POSH MONACO WHITE









#### **POSH PANACHE BROWN**