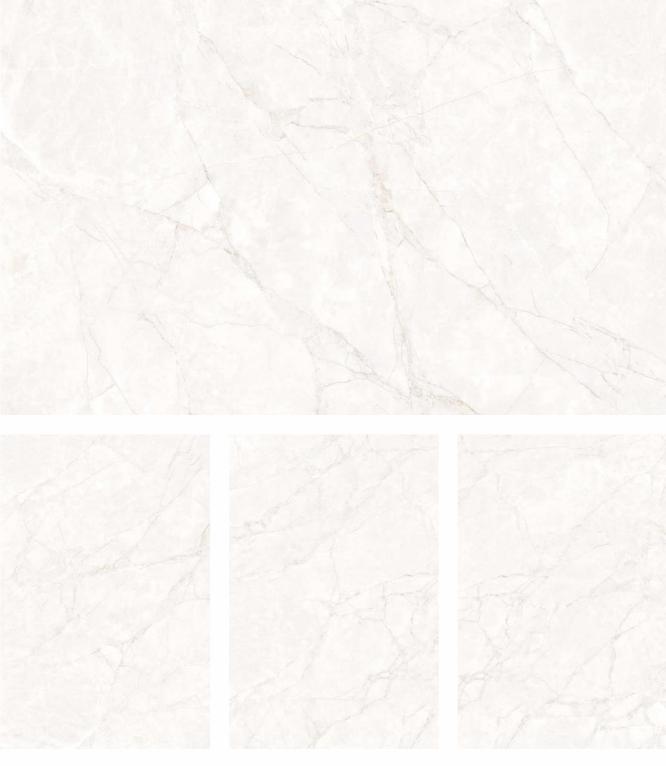

fined retreats — effortlessly modern, endlessly elegant.



www.lonixceramica.in



# **LUSTRA SERIES**



# Refined Aesthetics, Reliable Strength

The Posh Series is crafted with precision using advanced ceramic technology. The matt surface not only offers a rich, velvety texture but also provides a non-reflective, easy-to-maintain finish. Perfectly suited for both modern homes and high-traffic commercial spaces, the Posh Series delivers elegance that lasts.



SIZE : 800X1200MM I FINISH : MATT I RANDOM : 05 FACES











## POSH CALACATTA IMPERIAL





POSH CALACATTA IMPERIAL





## POSH ENDLESS CREMA ORION









#### POSH ENDLESS ETERNITY CREMA









## **POSH ENDLESS ETERNITY RUST**









## POSH ENDLESS STATUARIO MIRAGE











## **POSH ENDLESS WHITE ORION**

















STUDIO KO



E.F.



#### POSH MONACO WHITE









#### **POSH PANACHE BROWN**