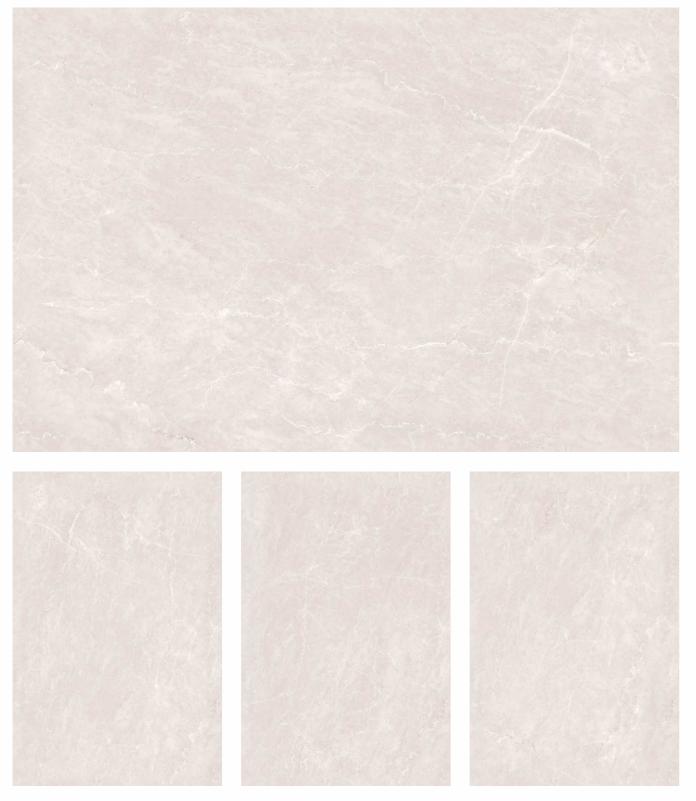

into refined retreats — effortlessly modern, endlessly elegant.



www.lonixceramica.in



# **LUSTRA SERIES**



# Refined Aesthetics, Reliable Strength

The Posh Series is crafted with precision using advanced ceramic technology. The matt surface not only offers a rich, velvety texture but also provides a non-reflective, easy-to-maintain finish. Perfectly suited for both modern homes and high-traffic commercial spaces, the Posh Series delivers elegance that lasts.



SIZE : 800X1200MM I FINISH : MATT I RANDOM : 05 FACES











## POSH CALACATTA IMPERIAL





POSH CALACATTA IMPERIAL





## POSH ENDLESS CREMA ORION









#### POSH ENDLESS ETERNITY CREMA









## **POSH ENDLESS ETERNITY RUST**









## POSH ENDLESS STATUARIO MIRAGE











## **POSH ENDLESS WHITE ORION**

















STUDIO KO



E.F.



#### POSH MONACO WHITE









#### **POSH PANACHE BROWN**