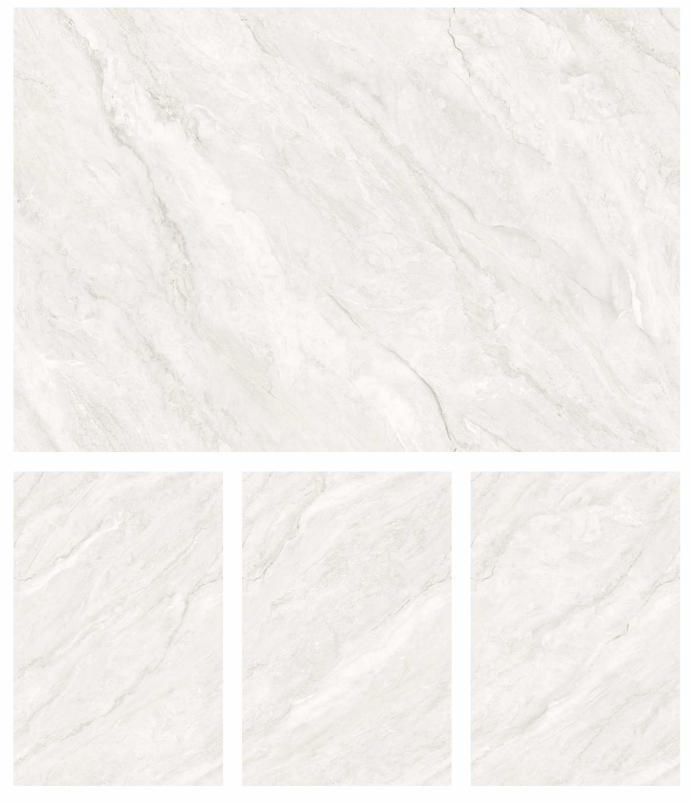

interiors that speak of subtlety and strength, the matt finish turns everyday spaces into refined retreats — effortlessly modern, endlessly elegant.



www.lonixceramica.in



# **LUSTRA SERIES**



# Refined Aesthetics, Reliable Strength

The Posh Series is crafted with precision using advanced ceramic technology. The matt surface not only offers a rich, velvety texture but also provides a non-reflective, easy-to-maintain finish. Perfectly suited for both modern homes and high-traffic commercial spaces, the Posh Series delivers elegance that lasts.



SIZE : 800X1200MM I FINISH : MATT I RANDOM : 05 FACES











## POSH CALACATTA IMPERIAL





POSH CALACATTA IMPERIAL





## POSH ENDLESS CREMA ORION









#### POSH ENDLESS ETERNITY CREMA









## **POSH ENDLESS ETERNITY RUST**









## POSH ENDLESS STATUARIO MIRAGE











## **POSH ENDLESS WHITE ORION**

















STUDIO KO



E.F.



#### POSH MONACO WHITE









#### **POSH PANACHE BROWN**