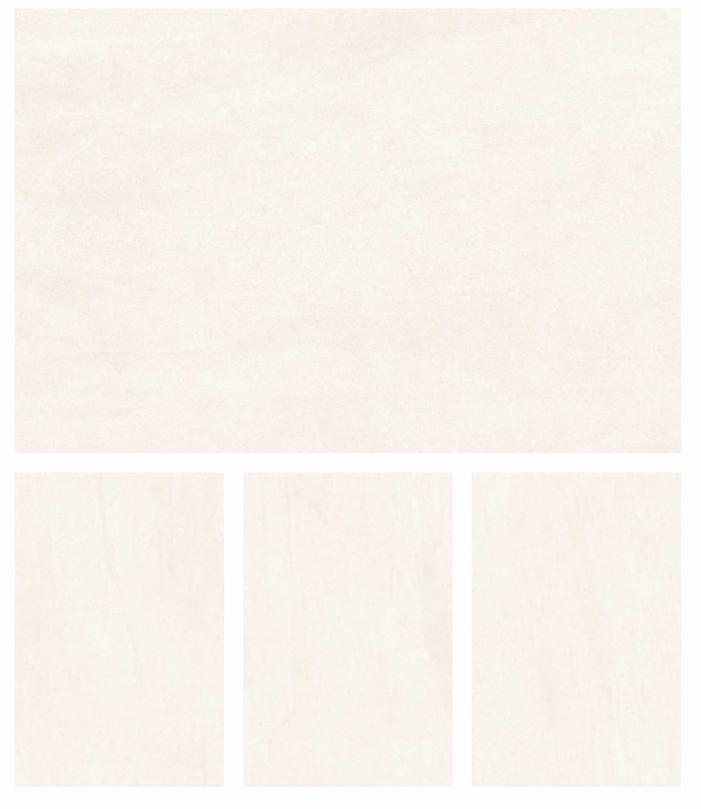

nt.



www.lonixceramica.in



# **LUSTRA SERIES**



# Refined Aesthetics, Reliable Strength

The Posh Series is crafted with precision using advanced ceramic technology. The matt surface not only offers a rich, velvety texture but also provides a non-reflective, easy-to-maintain finish. Perfectly suited for both modern homes and high-traffic commercial spaces, the Posh Series delivers elegance that lasts.



SIZE : 800X1200MM I FINISH : MATT I RANDOM : 05 FACES











## POSH CALACATTA IMPERIAL





POSH CALACATTA IMPERIAL





## POSH ENDLESS CREMA ORION









#### POSH ENDLESS ETERNITY CREMA









## **POSH ENDLESS ETERNITY RUST**









## POSH ENDLESS STATUARIO MIRAGE











## **POSH ENDLESS WHITE ORION**

















STUDIO KO



E.F.



#### POSH MONACO WHITE









#### **POSH PANACHE BROWN**