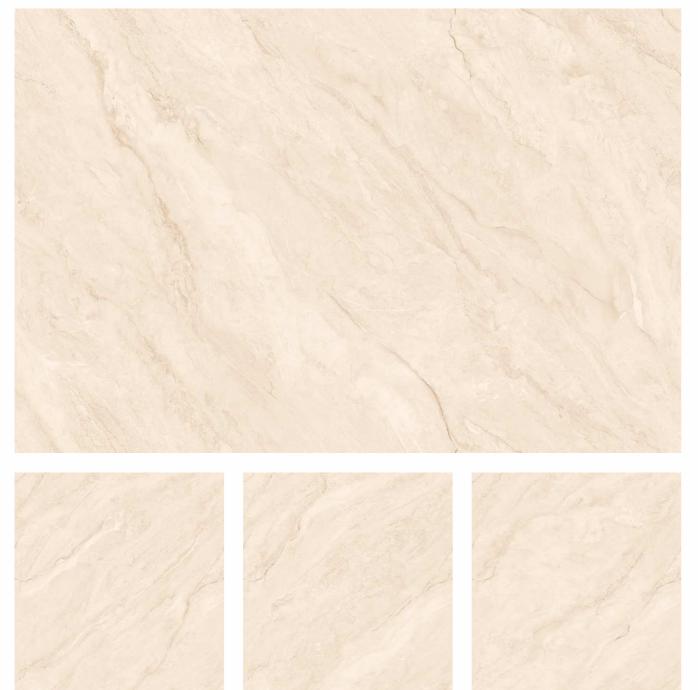

at grounds your space in style. Perfect for interiors that speak of subtlety and strength, the matt finish turns everyday spaces into refined retreats — effortlessly modern, endlessly elegant.



www.lonixceramica.in



# **LUSTRA SERIES**



# Refined Aesthetics, Reliable Strength

The Posh Series is crafted with precision using advanced ceramic technology. The matt surface not only offers a rich, velvety texture but also provides a non-reflective, easy-to-maintain finish. Perfectly suited for both modern homes and high-traffic commercial spaces, the Posh Series delivers elegance that lasts.



SIZE : 800X1200MM I FINISH : MATT I RANDOM : 05 FACES











## POSH CALACATTA IMPERIAL





POSH CALACATTA IMPERIAL





## POSH ENDLESS CREMA ORION









#### POSH ENDLESS ETERNITY CREMA









## **POSH ENDLESS ETERNITY RUST**









## POSH ENDLESS STATUARIO MIRAGE











## **POSH ENDLESS WHITE ORION**

















STUDIO KO



E.F.



#### POSH MONACO WHITE









#### **POSH PANACHE BROWN**