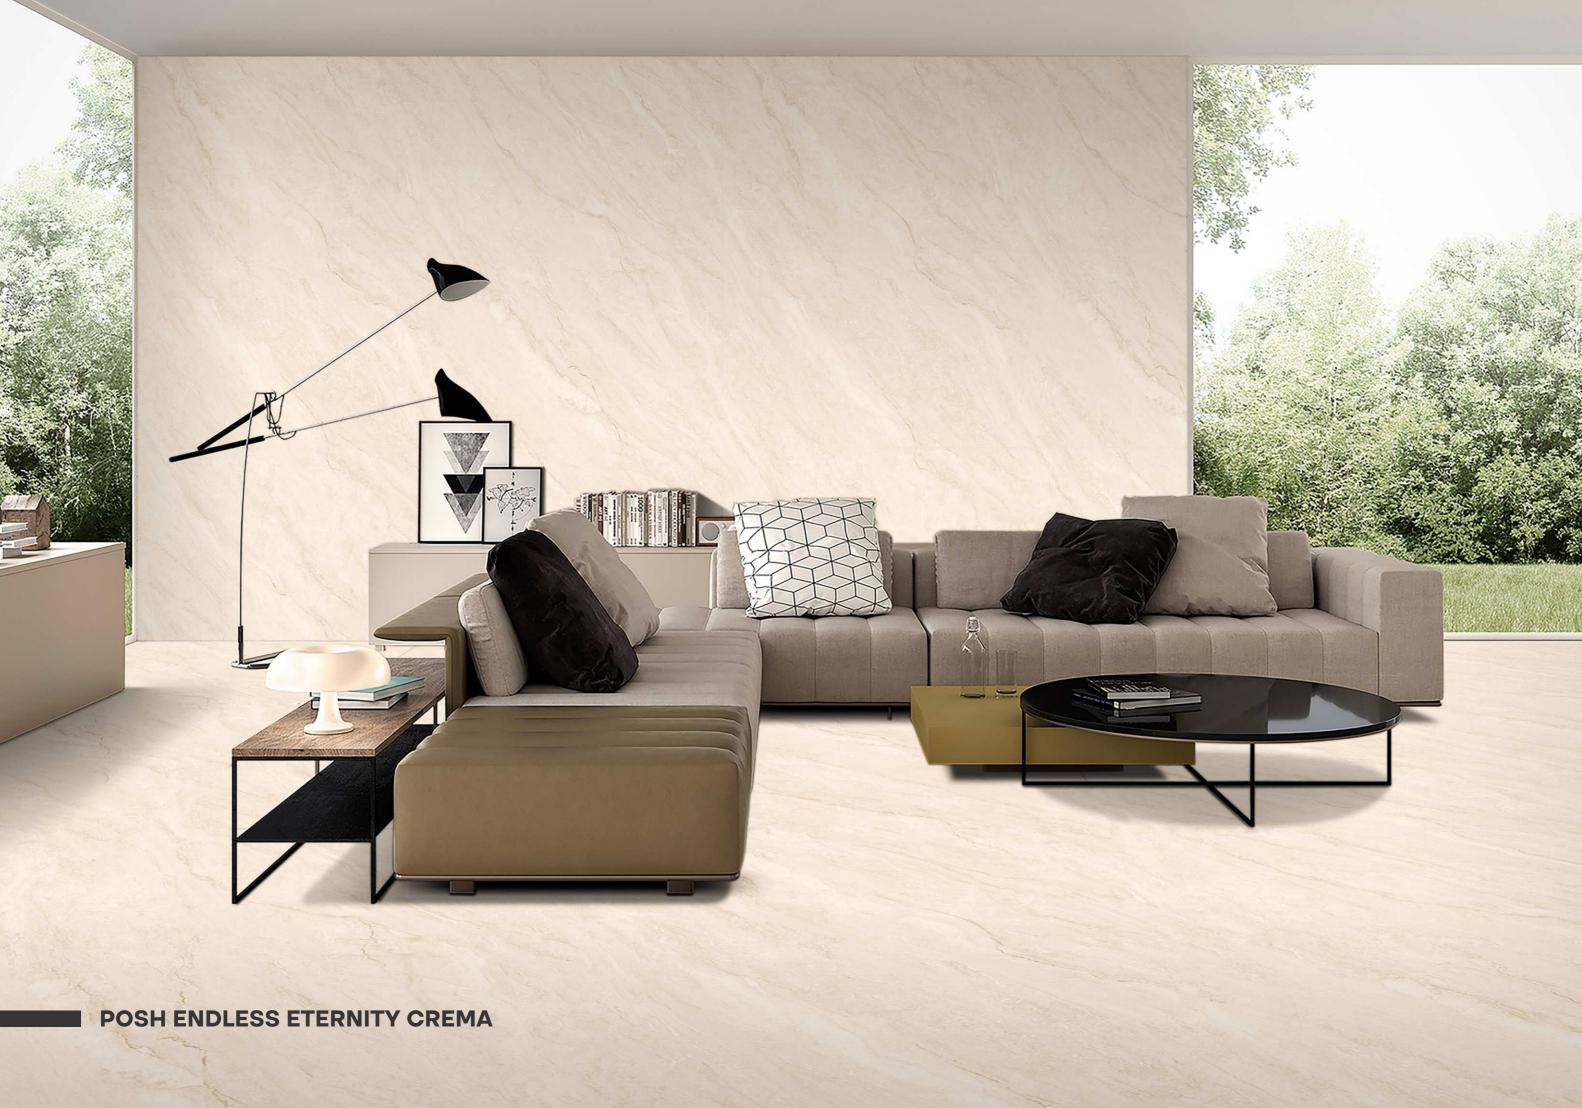

rounds your space in style. Perfect for interiors that speak of subtlety and strength, the matt finish turns everyday spaces into refined retreats — effortlessly modern, endlessly elegant.



www.lonixceramica.in



# **LUSTRA SERIES**



# Refined Aesthetics, Reliable Strength

The Posh Series is crafted with precision using advanced ceramic technology. The matt surface not only offers a rich, velvety texture but also provides a non-reflective, easy-to-maintain finish. Perfectly suited for both modern homes and high-traffic commercial spaces, the Posh Series delivers elegance that lasts.



SIZE : 800X1200MM I FINISH : MATT I RANDOM : 05 FACES











## POSH CALACATTA IMPERIAL





POSH CALACATTA IMPERIAL





## POSH ENDLESS CREMA ORION









#### POSH ENDLESS ETERNITY CREMA









## **POSH ENDLESS ETERNITY RUST**









## POSH ENDLESS STATUARIO MIRAGE











## **POSH ENDLESS WHITE ORION**

















STUDIO KO



E.F.



#### POSH MONACO WHITE









#### **POSH PANACHE BROWN**