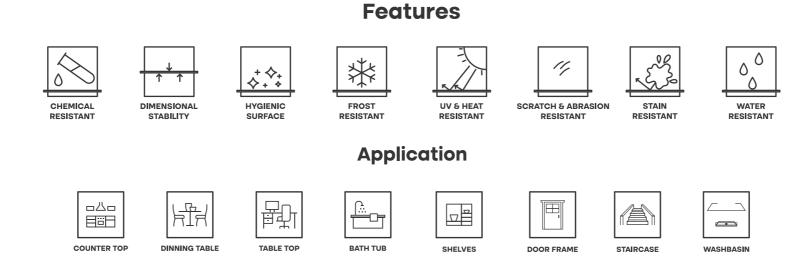

# Refined Aesthetics, Reliable Strength

The Posh Series is crafted with precision using advanced ceramic technology. The matt surface not only offers a rich, velvety texture but also provides a non-reflective, easy-to-maintain finish. Perfectly suited for both modern homes and high-traffic commercial spaces, the Posh Series delivers elegance that lasts.

SIZE : 800X1200MM I FINISH : MATT I RANDOM : 05 FACES