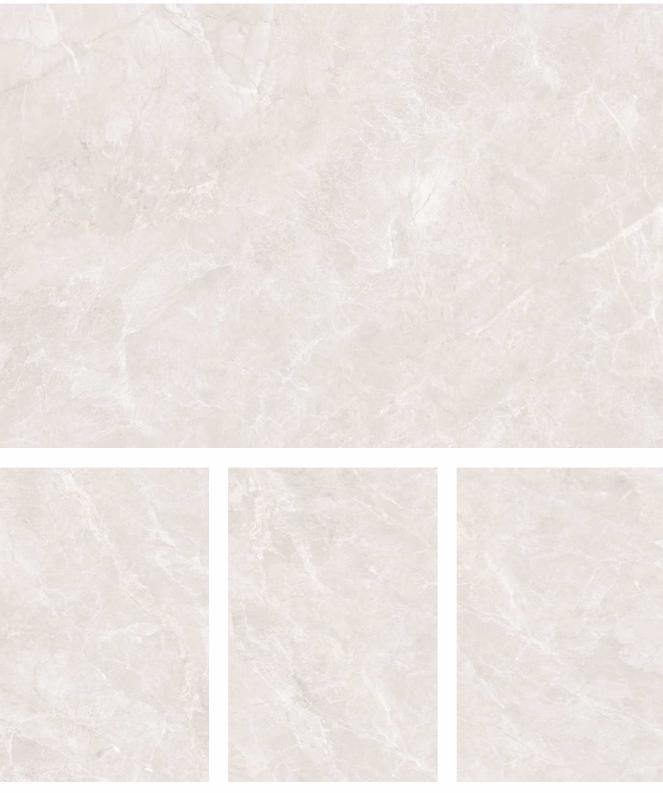

# Step Into Sophistication With The Posh Series

Introducing the Posh Series by Lonix – a refined collection of 800×1200 mm tiles that blend charm with timeless class. This collection is crafted for those who appreciate understated luxury, The Posh Series brings a clean, modern aesthetic to your interiors with its smooth textures and elegantly muted tones. Whether you're designing a minimalist haven or an upscale living space, each tile in the Posh Series adds a touch of finesse, transforming ordinary spaces into polished, poised environments. Subtle. Stylish. Sophisticated. That's the essence of Posh.

# Refined Aesthetics, Reliable Strength

The Posh Series is crafted with precision using advanced ceramic technology. The matt surface not only offers a rich, velvety texture but also provides a non-reflective, easy-to-maintain finish. Perfectly suited for both modern homes and high-traffic commercial spaces, the Posh Series delivers elegance that lasts.