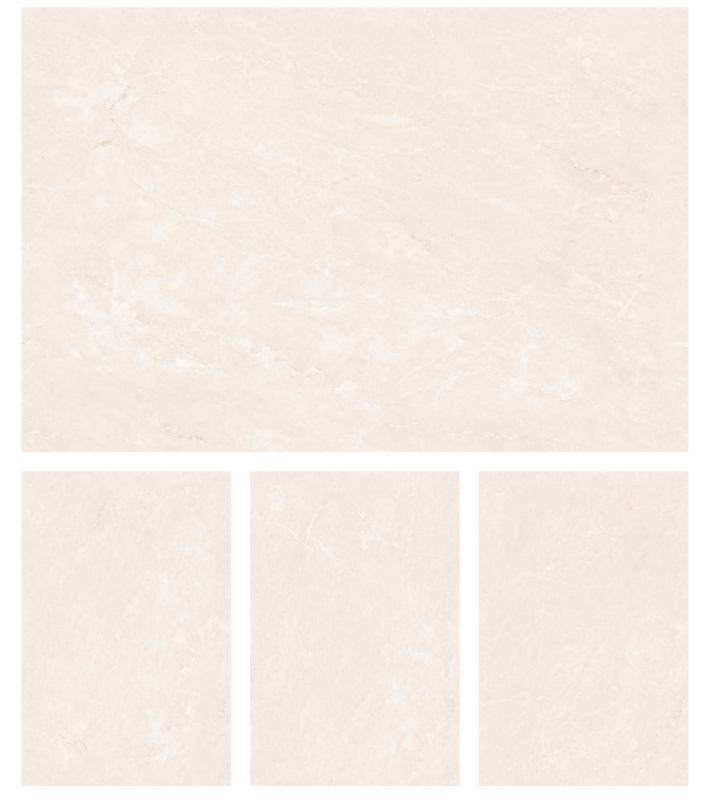

y appeal, they create a serene ambiance that grounds your space in style. Perfect for interiors that speak of subtlety and strength, the matt finish turns everyday spaces into refined retreats — effortlessly modern, endlessly elegant.



www.lonixceramica.in



# **LUSTRA SERIES**



# Refined Aesthetics, Reliable Strength

The Posh Series is crafted with precision using advanced ceramic technology. The matt surface not only offers a rich, velvety texture but also provides a non-reflective, easy-to-maintain finish. Perfectly suited for both modern homes and high-traffic commercial spaces, the Posh Series delivers elegance that lasts.



SIZE : 800X1200MM I FINISH : MATT I RANDOM : 05 FACES











## POSH CALACATTA IMPERIAL





POSH CALACATTA IMPERIAL





## POSH ENDLESS CREMA ORION









#### POSH ENDLESS ETERNITY CREMA









## **POSH ENDLESS ETERNITY RUST**









## POSH ENDLESS STATUARIO MIRAGE











## **POSH ENDLESS WHITE ORION**

















STUDIO KO



E.F.



#### POSH MONACO WHITE









#### **POSH PANACHE BROWN**