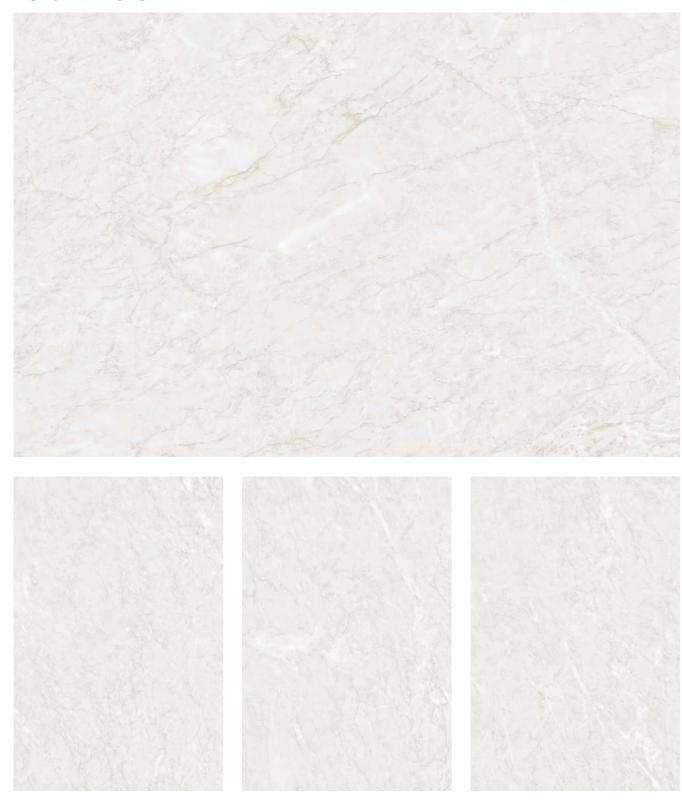

mance

The Lustra Collection is crafted using high-density ceramic materials. These tiles offer superior durability. The advanced satin surface technology enhances its longevity while providing a smooth, easy-to-maintain finish.

Designed for both residential and commercial applications.

#### **Features**



DIMENSIONAL STABILITY













**Application** 



















### **LS ANT BIANCO**









### LS CALACATTA IMPERIAL











#### **LS ENDLESS ETERNITY RUST**









#### **LS ENDLESS GLAM BEIGE**









#### LS ENDLESS ORION AMRILLO













LS ENDLESS ORION AMRILLO



#### **LS ENDLESS ORION BEIGE**









#### **LS ENDLESS STATUARIO MIRAGE**















#### **LS ENDLESS WHITE ORION**









#### **LS GENESIS BEIGE**









#### **LS GENESIS WHITE**









#### **LS MONACO WHITE**









Technological innovation, aesthetic sophistication and innate versatility