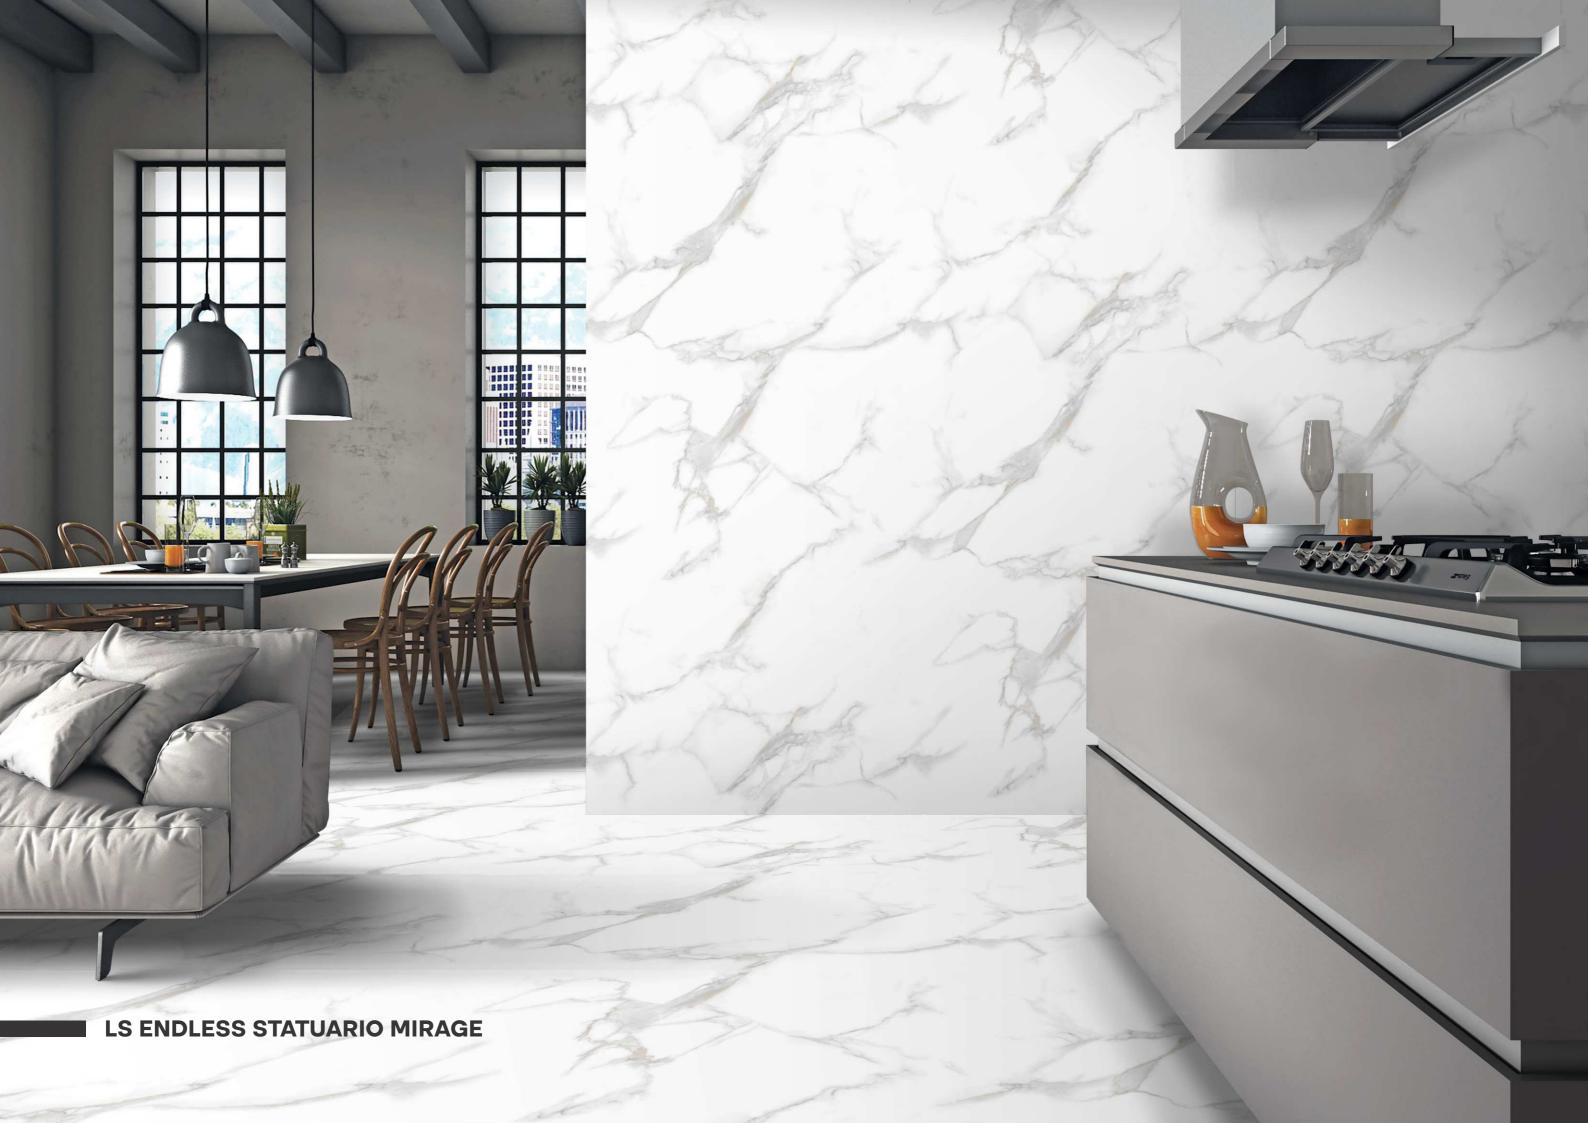

derstated elegance with a modern touch.





## **LUSTRA SERIES**



## Innovative Design, Unmatched Performance

The Lustra Collection is crafted using high-density ceramic materials. These tiles offer superior durability. The advanced satin surface technology enhances its longevity while providing a smooth, easy-to-maintain finish.

Designed for both residential and commercial applications.

#### **Features**



DIMENSIONAL STABILITY













**Application** 



















### **LS ANT BIANCO**









### LS CALACATTA IMPERIAL











#### **LS ENDLESS ETERNITY RUST**









#### **LS ENDLESS GLAM BEIGE**









#### LS ENDLESS ORION AMRILLO













LS ENDLESS ORION AMRILLO



#### **LS ENDLESS ORION BEIGE**









#### **LS ENDLESS STATUARIO MIRAGE**















#### **LS ENDLESS WHITE ORION**









#### **LS GENESIS BEIGE**









#### **LS GENESIS WHITE**









#### **LS MONACO WHITE**









Technological innovation, aesthetic sophistication and innate versatility