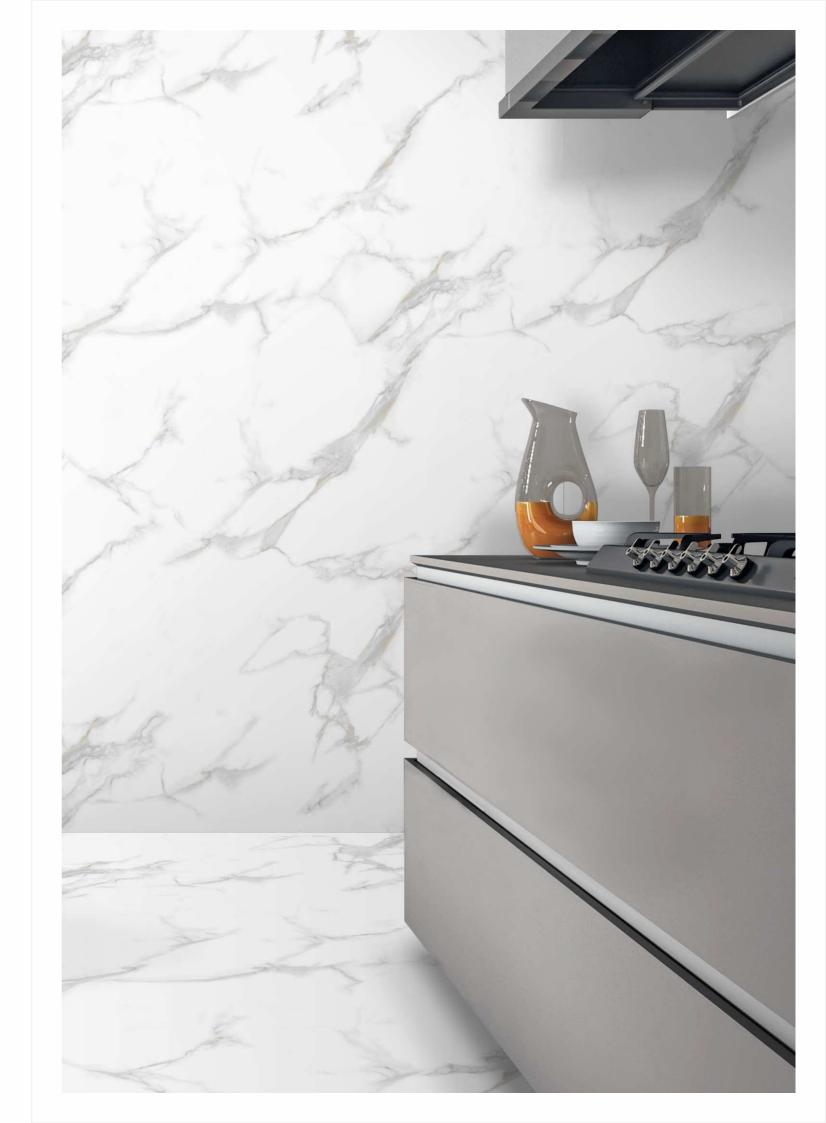

# Experience The Radiance Of Design With The Lustra Collection

Lonix introduces the exclusive Lustra Collection, a stunning range of 800×1200 mm tiles that redefine elegance with their luminous appeal. Designed to bring a captivating brilliance to your spaces, the Lustra Collection enhances interiors with its sleek, reflective surfaces, creating a sense of sophistication and grandeur. Each tile is crafted to exude luxury, making it the perfect choice for transforming any space into a masterpiece of beauty.

## Illuminate Your Space With Satin Finishing.

The exquisite satin finish of the Lustra Collection brings a perfect balance of softness and luxury. Designed to diffuse light gracefully, it creates a refined, velvety surface that enhances the depth and warmth of your interiors. The satin texture offers a subtle sheen that elevates the design without overpowering the space, making it an ideal choice for those who seek understated elegance with a modern touch.

Designed for both residential and commercial applications.