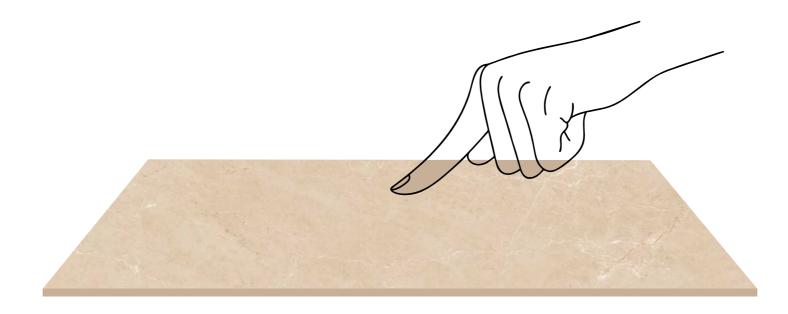

## Illuminate Your Space With Satin Finishing.

The exquisite satin finish of the Lustra Collection brings a perfect balance of softness and luxury. Designed to diffuse light gracefully, it creates a refined, velvety surface that enhances the depth and warmth of your interiors. The satin texture offers a subtle sheen that elevates the design without overpowering the space, making it an ideal choice for those who seek understated elegance with a modern touch.

## Innovative Design, Unmatched Performance

The Lustra Collection is crafted using high-density ceramic materials. These tiles offer superior durability. The advanced satin surface technology enhances its longevity while providing a smooth, easy-to-maintain finish.