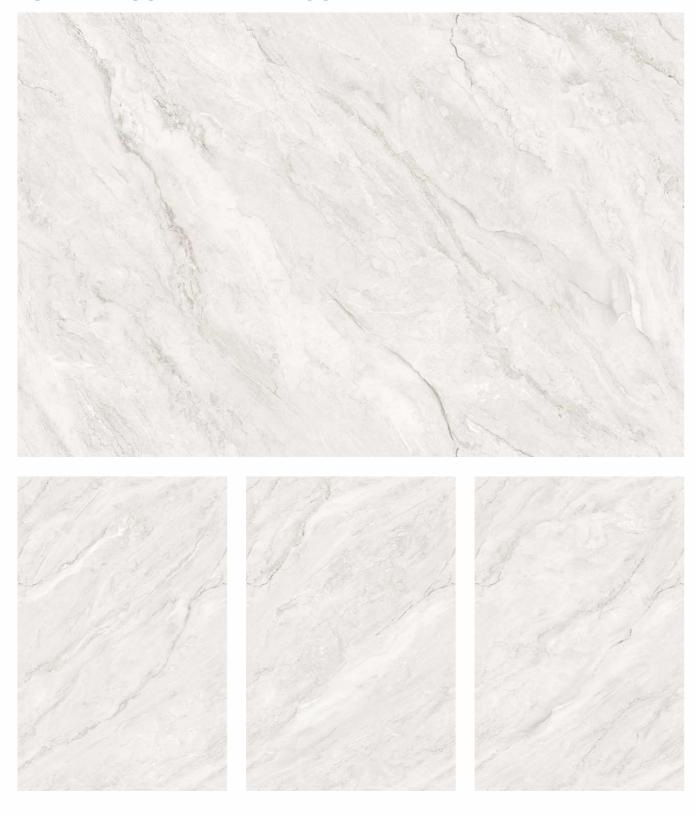

y surface that enhances the depth and warmth of your interiors. The satin texture offers a subtle sheen that elevates the design without overpowering the space, making it an ideal choice for those who seek understated elegance with a modern touch.





## **LUSTRA SERIES**



## Innovative Design, Unmatched Performance

The Lustra Collection is crafted using high-density ceramic materials. These tiles offer superior durability. The advanced satin surface technology enhances its longevity while providing a smooth, easy-to-maintain finish.

Designed for both residential and commercial applications.

#### **Features**



DIMENSIONAL STABILITY













**Application** 



















### **LS ANT BIANCO**









### LS CALACATTA IMPERIAL











#### **LS ENDLESS ETERNITY RUST**









#### **LS ENDLESS GLAM BEIGE**









#### LS ENDLESS ORION AMRILLO













LS ENDLESS ORION AMRILLO



#### **LS ENDLESS ORION BEIGE**









#### **LS ENDLESS STATUARIO MIRAGE**















#### **LS ENDLESS WHITE ORION**









#### **LS GENESIS BEIGE**









#### **LS GENESIS WHITE**









#### **LS MONACO WHITE**









Technological innovation, aesthetic sophistication and innate versatility