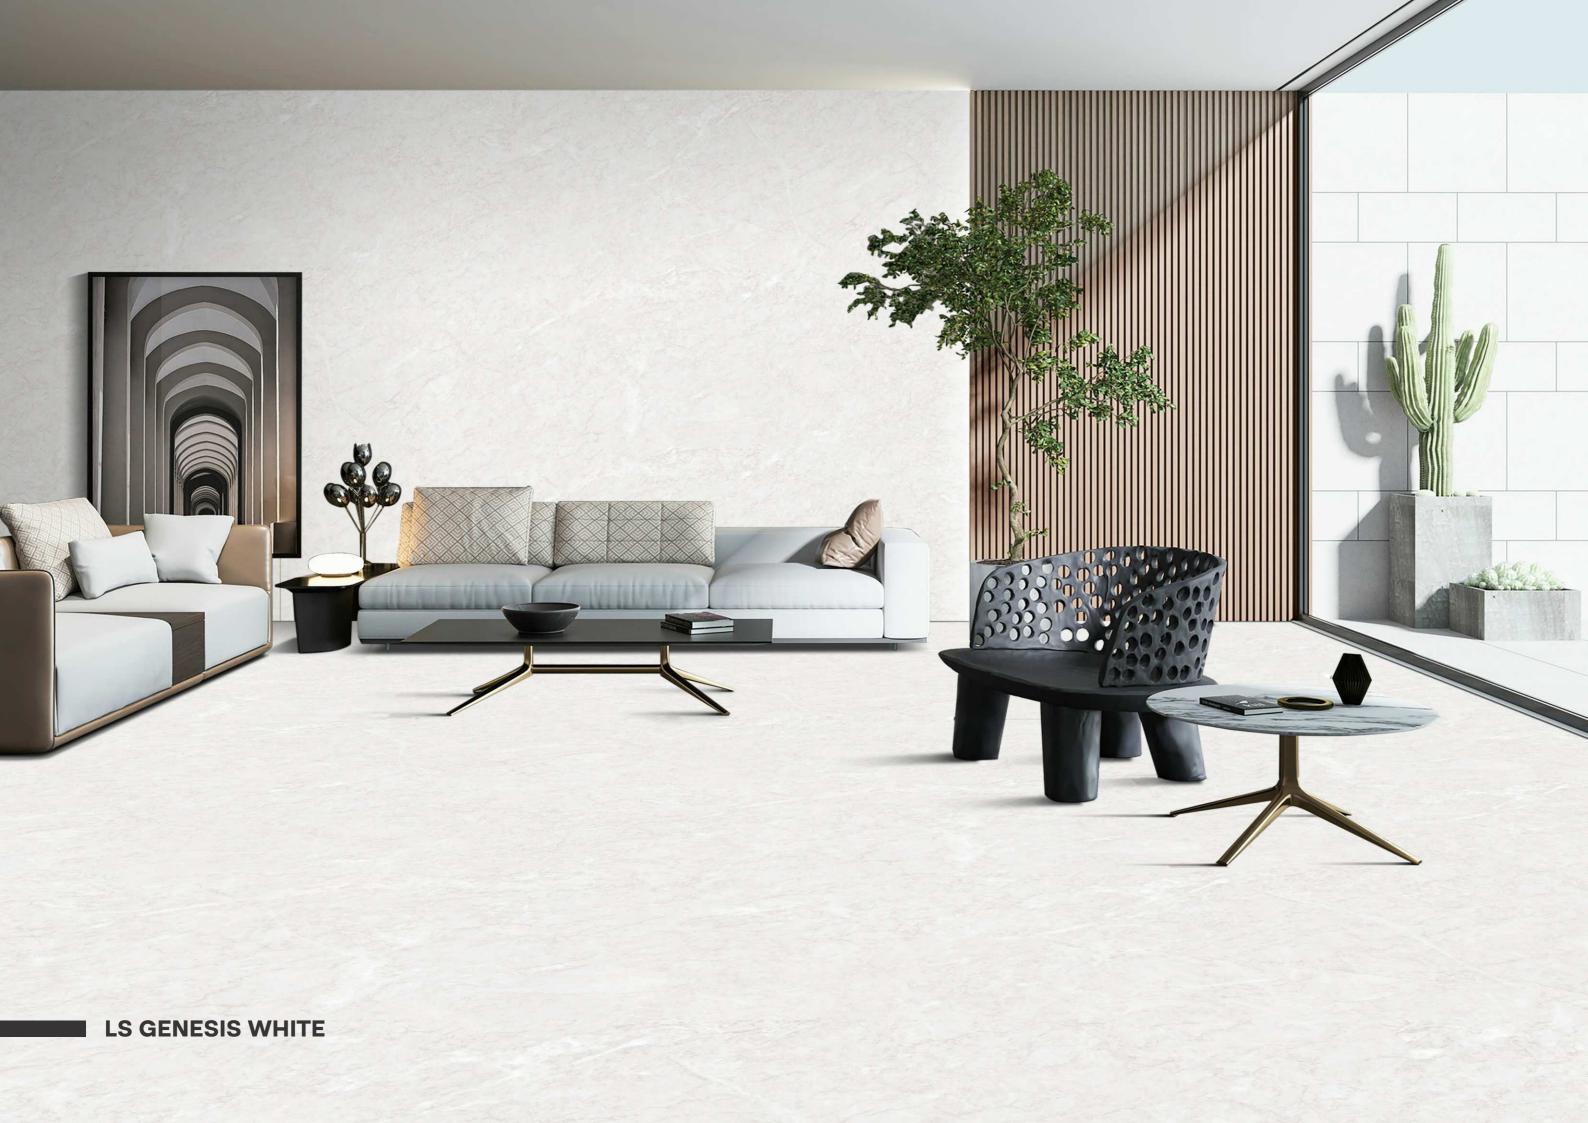

e

The Lustra Collection is crafted using high-density ceramic materials. These tiles offer superior durability. The advanced satin surface technology enhances its longevity while providing a smooth, easy-to-maintain finish.

Designed for both residential and commercial applications.

#### **Features**



DIMENSIONAL STABILITY













**Application** 



















### **LS ANT BIANCO**









### LS CALACATTA IMPERIAL











#### **LS ENDLESS ETERNITY RUST**









#### **LS ENDLESS GLAM BEIGE**









#### LS ENDLESS ORION AMRILLO













LS ENDLESS ORION AMRILLO



#### **LS ENDLESS ORION BEIGE**









#### **LS ENDLESS STATUARIO MIRAGE**















#### **LS ENDLESS WHITE ORION**









#### **LS GENESIS BEIGE**









#### **LS GENESIS WHITE**









#### **LS MONACO WHITE**









Technological innovation, aesthetic sophistication and innate versatility