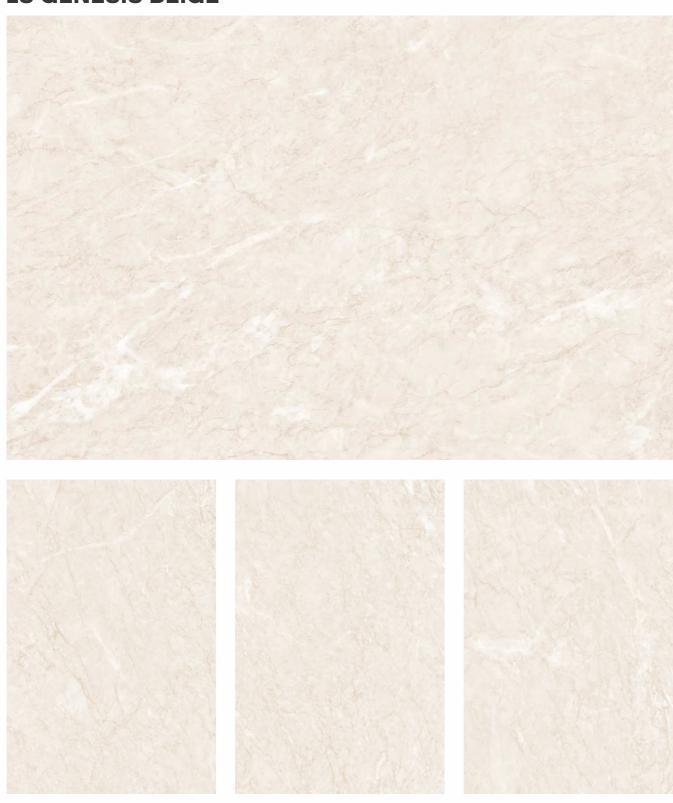

Innovative Design, Unmatched Performance

The Lustra Collection is crafted using high-density ceramic materials. These tiles offer superior durability. The advanced satin surface technology enhances its longevity while providing a smooth, easy-to-maintain finish.

Designed for both residential and commercial applications.

#### **Features**



DIMENSIONAL STABILITY













**Application** 



















### **LS ANT BIANCO**









### LS CALACATTA IMPERIAL











#### **LS ENDLESS ETERNITY RUST**









#### **LS ENDLESS GLAM BEIGE**









#### LS ENDLESS ORION AMRILLO













LS ENDLESS ORION AMRILLO



#### **LS ENDLESS ORION BEIGE**









#### **LS ENDLESS STATUARIO MIRAGE**















#### **LS ENDLESS WHITE ORION**









#### **LS GENESIS BEIGE**









#### **LS GENESIS WHITE**









#### **LS MONACO WHITE**









Technological innovation, aesthetic sophistication and innate versatility